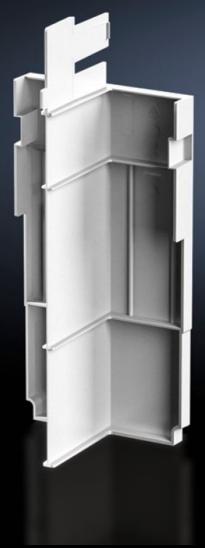

## SV 9677.412 - Connection space cover, rear for NH slimline switch-disconnectors

To guarantee contact hazard protection in the rear cable connection zone when using ring terminals with long press sleeves.

## **Features**

| SV 9677.412                                                                                                                                                                                                                                                                  |
|------------------------------------------------------------------------------------------------------------------------------------------------------------------------------------------------------------------------------------------------------------------------------|
| To guarantee contact hazard protection in the rear cable connection zone when using ring terminals with long press sleeves. In conjunction with the front connection space cover (9677.400/.410), this achieves all-round contact hazard protection of the connection space. |
| Polyamide                                                                                                                                                                                                                                                                    |
| RAL 7035                                                                                                                                                                                                                                                                     |
| 1-3                                                                                                                                                                                                                                                                          |
| 1 pc(s).                                                                                                                                                                                                                                                                     |
| 0.081                                                                                                                                                                                                                                                                        |
| 0.158                                                                                                                                                                                                                                                                        |
| 85472000                                                                                                                                                                                                                                                                     |
| 4028177806863                                                                                                                                                                                                                                                                |
| EC001638                                                                                                                                                                                                                                                                     |
| 27142116                                                                                                                                                                                                                                                                     |
|                                                                                                                                                                                                                                                                              |