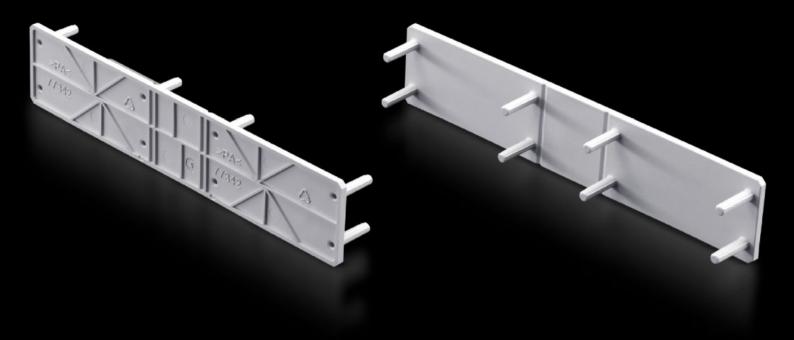

## SV 9677.415 - Cover for NH slimline fuse-switch disconnectors

To increase rear contact hazard protection of the NH slimline fuse-switch-disconnector in the top section when mounting on a 185 mm bar system with contact hazard protection.

## **Features**

| Model No.             | SV 9677.415                                                                                                                                                                           |
|-----------------------|---------------------------------------------------------------------------------------------------------------------------------------------------------------------------------------|
| Product description   | To increase rear contact hazard protection of the NH slimline fuse-<br>switch-disconnector in the top section when mounting on a 185 mm<br>bar system with contact hazard protection. |
| Material              | Polyamide                                                                                                                                                                             |
| Colour                | RAL 7035                                                                                                                                                                              |
| For size              | 1 - 3                                                                                                                                                                                 |
| Packs of              | 5 pc(s).                                                                                                                                                                              |
| Net weight            | 0.1                                                                                                                                                                                   |
| Gross weight          | 0.112                                                                                                                                                                                 |
| Customs tariff number | 94039910                                                                                                                                                                              |
| EAN                   | 4028177806382                                                                                                                                                                         |
| ETIM 9                | EC000775                                                                                                                                                                              |
| ECLASS 8.0            | 27142116                                                                                                                                                                              |
|                       |                                                                                                                                                                                       |