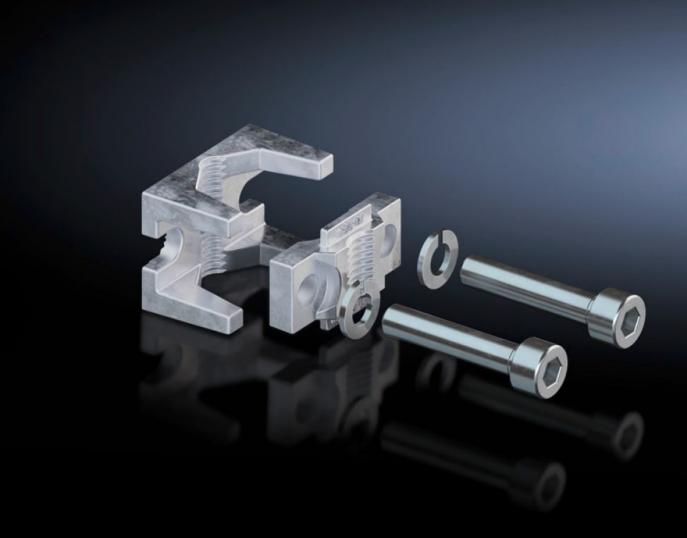

## SV 9677.420 - Prism terminal for NH slimline fuse-switch disconnectors

For the direct connection of round conductors.

## **Features**

| Model No.                      | SV 9677.420                                    |
|--------------------------------|------------------------------------------------|
| Product description            | For the direct connection of round conductors. |
| Material                       | Brass                                          |
| Surface finish                 | Tin-plated                                     |
| For size                       | 00                                             |
| To fit Model No.               | 9677.000                                       |
|                                | 9677.010                                       |
|                                | 9677.015                                       |
| Connection of round conductors | 10 - 95 mm²                                    |
| Packs of                       | 3 pc(s).                                       |
| Net weight                     | 0.099                                          |
| Gross weight                   | 0.13                                           |
| Customs tariff number          | 39269097                                       |
| EAN                            | 4028177705166                                  |
| ETIM 9                         | EC000001                                       |
| ECLASS 8.0                     | 27141146                                       |