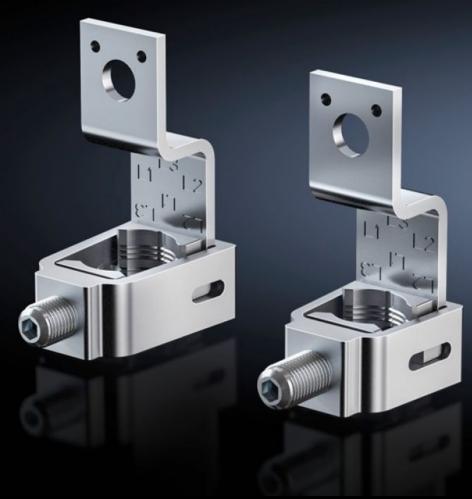

## SV 9677.435 - Box terminal for NH slimline switch-disconnectors

For converting NH slimline switch-disconnectors to box terminal connection for round conductors.

## **Features**

| Model No.                      | SV 9677.435                                                                                      |
|--------------------------------|--------------------------------------------------------------------------------------------------|
| Product description            | For converting NH slimline switch-disconnectors to box terminal connection for round conductors. |
| Material                       | Aluminium<br>E-Cu, silver-plated                                                                 |
| Supply includes                | Connection space cover, rear                                                                     |
| Connection of round conductors | 70 - 240 mm²                                                                                     |
| For size                       | 1 - 3                                                                                            |
| Packs of                       | 3 pc(s).                                                                                         |
| Net weight                     | 0.84                                                                                             |
| Gross weight                   | 0.869                                                                                            |
| Copper weight (kg per piece)   | 0.586                                                                                            |
| Customs tariff number          | 73182900                                                                                         |
| EAN                            | 4028177806832                                                                                    |
| ETIM 9                         | EC000001                                                                                         |
| ECLASS 8.0                     | 27400609                                                                                         |
|                                |                                                                                                  |