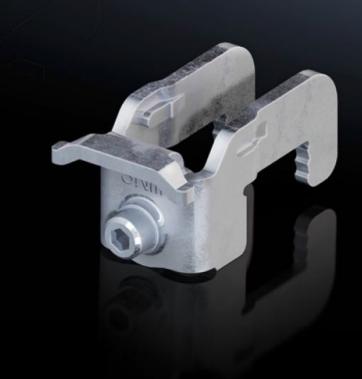

## SV 9677.470 - Busbar terminal for NH slimline fuse-switch disconnectors/connection adaptors

For mounting components on busbar systems with 185 mm centre-to-centre spacing, no drilling required.

## **Features**

| Model No.                     | SV 9677.470                                                                                                   |
|-------------------------------|---------------------------------------------------------------------------------------------------------------|
| Product description           | For mounting components on busbar systems with 185 mm centre to-centre spacing, no drilling required.         |
| Material                      | Sheet steel                                                                                                   |
| Surface finish                | Zinc-plated                                                                                                   |
| For size                      | 00                                                                                                            |
| Note                          | Can only be used on busbar systems without contact hazard protection cover (cover section, slotted)           |
| Packs of                      | 3 pc(s).                                                                                                      |
| Net weight                    | 0.15                                                                                                          |
| Gross weight                  | 0.138                                                                                                         |
| Copper weight (kg per piece)  | 0.003                                                                                                         |
| PCF per pack (cradle-to-gate) | 0.5 kg CO2 eq (Cat B)                                                                                         |
| Note on PCF category          | Category B: PCF value (cradle-to-gate) based on the product weight approximately calculated and self-declared |
| Customs tariff number         | 85369095                                                                                                      |
| EAN                           | 4028177705210                                                                                                 |
| ETIM 9                        | EC000001                                                                                                      |
| ECLASS 8.0                    | 27141146                                                                                                      |