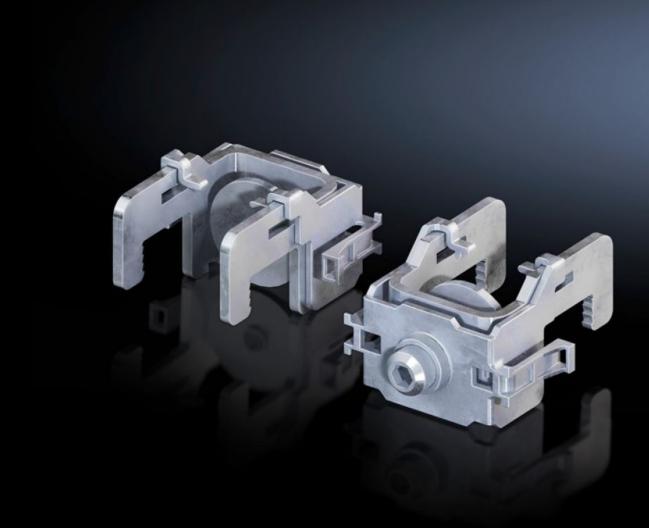

## SV 9677.480 - Busbar terminal for NH slimline fuse-switch disconnectors/connection adaptors

For mounting components on busbar systems with 185 mm centre-to-centre spacing, no drilling required.

## **Features**

| Model No.                     | SV 9677.480                                                                                                    |
|-------------------------------|----------------------------------------------------------------------------------------------------------------|
| Product description           | For mounting components on busbar systems with 185 mm centre-<br>to-centre spacing, no drilling required.      |
| Material                      | Sheet steel                                                                                                    |
| Surface finish                | Zinc-plated                                                                                                    |
| For size                      | 1 - 3 and connection adaptor                                                                                   |
| Note                          | Can only be used on busbar systems without contact hazard protection cover (cover section, slotted)            |
| Packs of                      | 3 pc(s).                                                                                                       |
| Net weight                    | 0.3                                                                                                            |
| Gross weight                  | 0.32                                                                                                           |
| PCF per pack (cradle-to-gate) | 1.1 kg CO2 eq (Cat B)                                                                                          |
| Note on PCF category          | Category B: PCF value (cradle-to-gate) based on the product weight, approximately calculated and self-declared |
| Customs tariff number         | 85369095                                                                                                       |
| EAN                           | 4028177705227                                                                                                  |
| ETIM 9                        | EC000001                                                                                                       |
| ECLASS 8.0                    | 27141146                                                                                                       |
|                               |                                                                                                                |