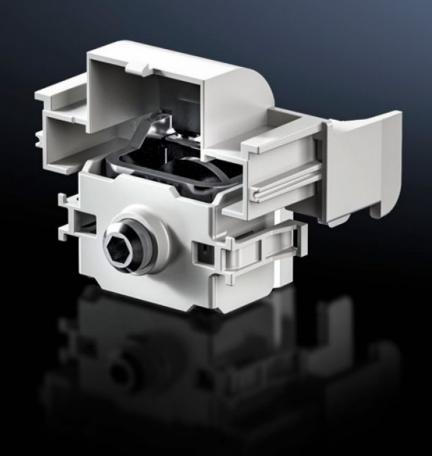

## SV 9677.485 - Contact terminal for NH slimline switch-disconnectors

For mounting NH slimline switch-disconnectors on bar systems with 185 mm centre-to-centre spacing, no drilling required.

## **Features**

| Model No.                    | SV 9677.485                                                                                                              |
|------------------------------|--------------------------------------------------------------------------------------------------------------------------|
| Product description          | For mounting NH slimline switch-disconnectors on bar systems with 185 mm centre-to-centre spacing, no drilling required. |
| Material                     | Sheet steel, zinc-plated<br>E-Cu, tin-plated<br>Polyamide                                                                |
| Note                         | Only suitable for use on busbar system with contact hazard protection cover (cover section, slotted)                     |
| For size                     | 1 - 3                                                                                                                    |
| Packs of                     | 3 pc(s).                                                                                                                 |
| Net weight                   | 0.456                                                                                                                    |
| Gross weight                 | 0.503                                                                                                                    |
| Copper weight (kg per piece) | 0.151                                                                                                                    |
| Customs tariff number        | 73182900                                                                                                                 |
| EAN                          | 4028177806900                                                                                                            |
| ETIM 9                       | EC000001                                                                                                                 |
| ECLASS 8.0                   | 27141146                                                                                                                 |
|                              |                                                                                                                          |