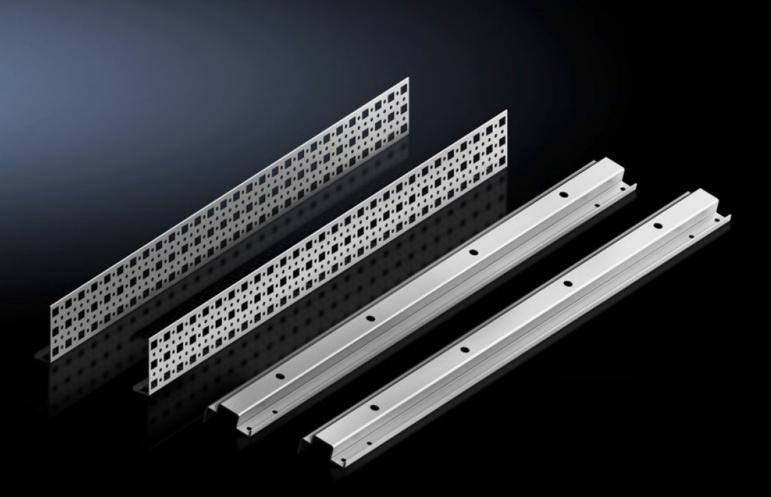

## SV 9677.510 - System attachment for TS, VX SE

For attaching busbar systems with 185 mm centre-to-centre spacing in TS/SE enclosures.

## Features

| Model No.             | SV 9677.510                                                                                                                                                                                                                            |
|-----------------------|----------------------------------------------------------------------------------------------------------------------------------------------------------------------------------------------------------------------------------------|
| Product description   | For attaching busbar systems with 185 mm centre-to-centre spacing in TS/SE enclosures.                                                                                                                                                 |
| Material              | Sheet steel                                                                                                                                                                                                                            |
| Surface finish        | Zinc-plated                                                                                                                                                                                                                            |
| Supply includes       | 2 system attachments (left/right)<br>2 punched sections without mounting flanges<br>Assembly parts                                                                                                                                     |
| Assembly instruction  | For variable depth adjustment of the busbar system in the<br>enclosure, the TS punched section with mounting flange 17 x 73<br>mm (for the outer mounting level) is additionally required. Select<br>according to the enclosure depth. |
| Packs of              | 1 pc(s).                                                                                                                                                                                                                               |
| Net weight            | 3.5                                                                                                                                                                                                                                    |
| Gross weight          | 3.64                                                                                                                                                                                                                                   |
| Customs tariff number | 73182900                                                                                                                                                                                                                               |
| EAN                   | 4028177705333                                                                                                                                                                                                                          |
| ETIM 9                | EC001900                                                                                                                                                                                                                               |
| ECLASS 8.0            | 27400613                                                                                                                                                                                                                               |
|                       |                                                                                                                                                                                                                                        |