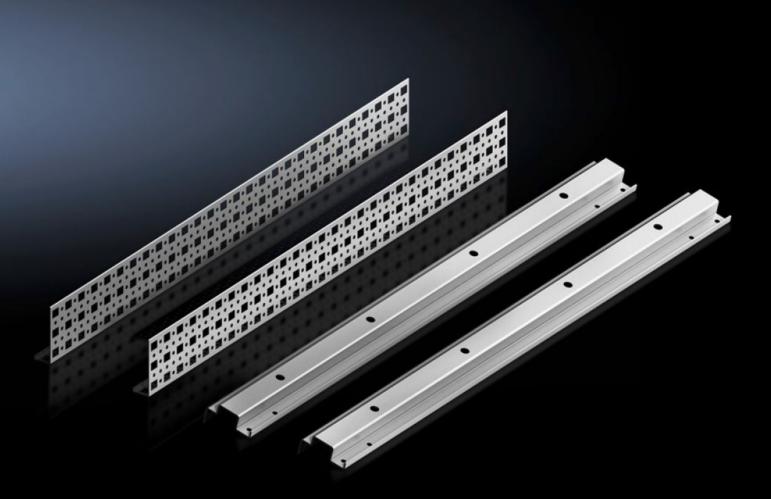

## SV 9677.520 - System attachment for TS, VX SE

For attaching busbar systems with 185 mm centre-to-centre spacing in TS/SE enclosures.

## Features

| SV 9677.520                                                                                                                                                                                                                            |
|----------------------------------------------------------------------------------------------------------------------------------------------------------------------------------------------------------------------------------------|
| For attaching busbar systems with 185 mm centre-to-centre spacing in TS/SE enclosures.                                                                                                                                                 |
| Sheet steel                                                                                                                                                                                                                            |
| Zinc-plated                                                                                                                                                                                                                            |
| 2 system attachments (left/right)<br>2 punched sections without mounting flanges<br>Assembly parts                                                                                                                                     |
| For variable depth adjustment of the busbar system in the<br>enclosure, the TS punched section with mounting flange 17 x 73<br>mm (for the outer mounting level) is additionally required. Select<br>according to the enclosure depth. |
| 1 pc(s).                                                                                                                                                                                                                               |
| 3.87                                                                                                                                                                                                                                   |
| 3.99                                                                                                                                                                                                                                   |
| 83024900                                                                                                                                                                                                                               |
| 4028177705340                                                                                                                                                                                                                          |
| EC001900                                                                                                                                                                                                                               |
| 27400613                                                                                                                                                                                                                               |
|                                                                                                                                                                                                                                        |