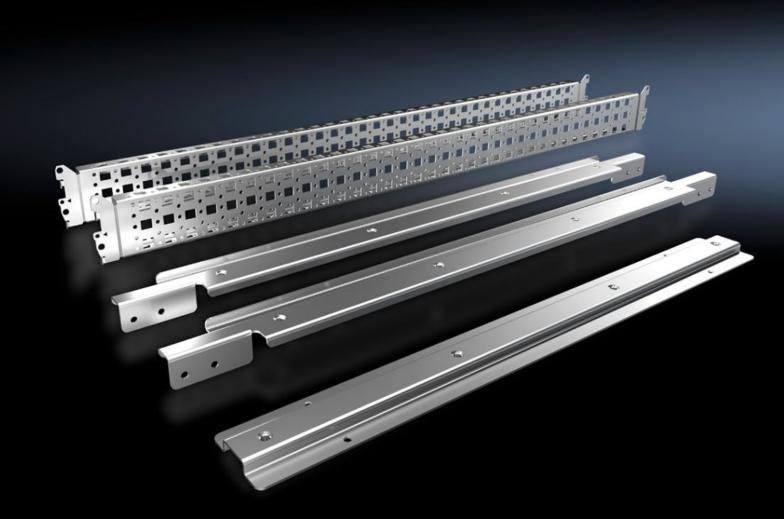

## SV 9677.531 - System attachment for VX, TS

For attaching busbar systems with 185 mm centre-to-centre spacing in enclosures.

## **Features**

| Model No.                     | SV 9677.531                                                                                                                                                                                                                       |
|-------------------------------|-----------------------------------------------------------------------------------------------------------------------------------------------------------------------------------------------------------------------------------|
| Product description           | For attaching busbar systems with 185 mm centre-to-centre spacing inside the enclosure.                                                                                                                                           |
| Material                      | Sheet steel                                                                                                                                                                                                                       |
| Surface finish                | Zinc-plated                                                                                                                                                                                                                       |
| Supply includes               | 2 system attachments (left/right) 2 punched sections without mounting flanges Assembly parts System attachment (centre)                                                                                                           |
| Assembly instruction          | For variable depth adjustment of the busbar system in the enclosure, the punched section with mounting flange 23 x 64 mm for VX (for the inner mounting level) is additionally required. Select according to the enclosure depth. |
| Packs of                      | 1 pc(s).                                                                                                                                                                                                                          |
| Net weight                    | 4.9                                                                                                                                                                                                                               |
| Gross weight                  | 5.14                                                                                                                                                                                                                              |
| PCF per pack (cradle-to-gate) | 19.4 kg CO2 eq (Cat B)                                                                                                                                                                                                            |
| Note on PCF category          | Category B: PCF value (cradle-to-gate) based on the product weight approximately calculated and self-declared                                                                                                                     |
| Customs tariff number         | 83024900                                                                                                                                                                                                                          |
| EAN                           | 4028177923300                                                                                                                                                                                                                     |
| ETIM 9                        | EC002270                                                                                                                                                                                                                          |
| ECLASS 8.0                    | 27400613                                                                                                                                                                                                                          |