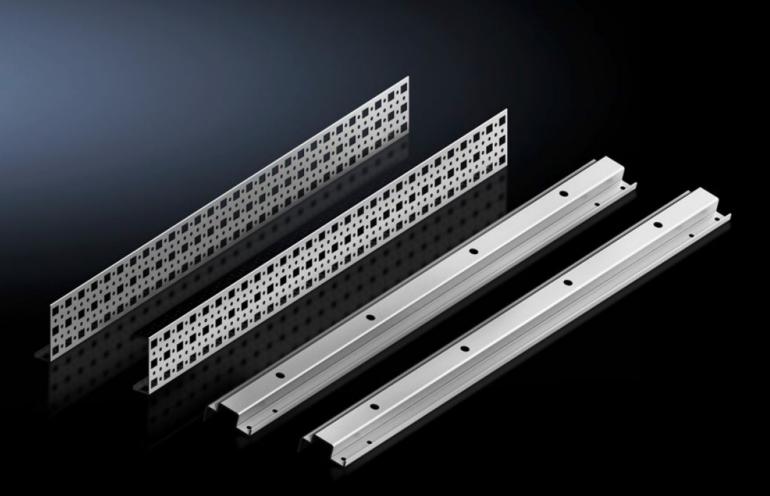

## SV 9677.540 - System attachment for TS, VX SE

For attaching busbar systems with 185 mm centre-to-centre spacing in TS/SE enclosures.

## Features

| Model No.             | SV 9677.540                                                                                                                                                                                                                            |
|-----------------------|----------------------------------------------------------------------------------------------------------------------------------------------------------------------------------------------------------------------------------------|
| Product description   | For attaching busbar systems with 185 mm centre-to-centre spacing in TS/SE enclosures.                                                                                                                                                 |
| Material              | Sheet steel                                                                                                                                                                                                                            |
| Surface finish        | Zinc-plated                                                                                                                                                                                                                            |
| Supply includes       | 2 system attachments (left/right)                                                                                                                                                                                                      |
|                       | 2 punched sections without mounting flanges                                                                                                                                                                                            |
|                       | Assembly parts                                                                                                                                                                                                                         |
|                       | System attachment (centre)                                                                                                                                                                                                             |
| Assembly instruction  | For variable depth adjustment of the busbar system in the<br>enclosure, the TS punched section with mounting flange 17 x 73<br>mm (for the outer mounting level) is additionally required. Select<br>according to the enclosure depth. |
| Packs of              | 1 pc(s).                                                                                                                                                                                                                               |
| Net weight            | 5.5                                                                                                                                                                                                                                    |
| Gross weight          | 5.78                                                                                                                                                                                                                                   |
| Customs tariff number | 83024900                                                                                                                                                                                                                               |
| EAN                   | 4028177705364                                                                                                                                                                                                                          |
| ETIM 9                | EC001900                                                                                                                                                                                                                               |
| ECLASS 8.0            | 27400613                                                                                                                                                                                                                               |
|                       |                                                                                                                                                                                                                                        |