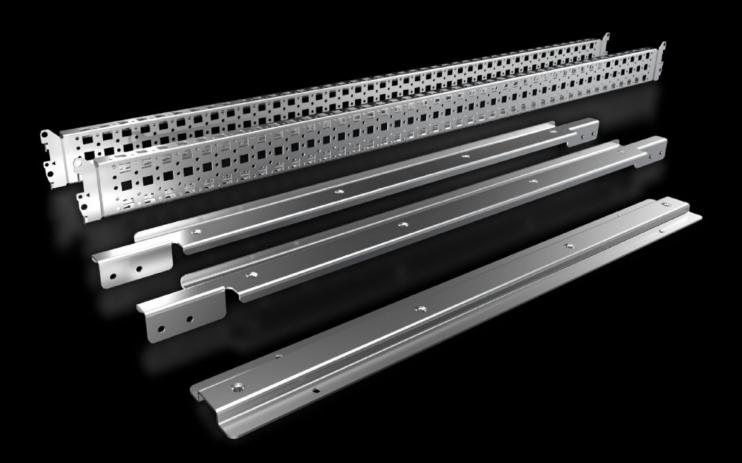

## SV 9677.541 - System attachment for VX, TS

For attaching busbar systems with 185 mm centre-to-centre spacing in enclosures.

## Features

| Model No.                     | SV 9677.541                                                                                                                                                                                                                                |
|-------------------------------|--------------------------------------------------------------------------------------------------------------------------------------------------------------------------------------------------------------------------------------------|
| Product description           | For attaching busbar systems with 185 mm centre-to-centre spacing inside the enclosure.                                                                                                                                                    |
| Material                      | Sheet steel                                                                                                                                                                                                                                |
| Surface finish                | Zinc-plated                                                                                                                                                                                                                                |
| Supply includes               | 2 system attachments (left/right)<br>2 punched sections without mounting flanges<br>Assembly parts<br>System attachment (centre)                                                                                                           |
| Assembly instruction          | For variable depth adjustment of the busbar system in the<br>enclosure, the punched section with mounting flange 23 x 64 mm<br>for VX (for the inner mounting level) is additionally required. Select<br>according to the enclosure depth. |
| Packs of                      | 1 pc(s).                                                                                                                                                                                                                                   |
| Net weight                    | 5.24                                                                                                                                                                                                                                       |
| Gross weight                  | 5.54                                                                                                                                                                                                                                       |
| PCF per pack (cradle-to-gate) | 21.1 kg CO2 eq (Cat B)                                                                                                                                                                                                                     |
| Note on PCF category          | Category B: PCF value (cradle-to-gate) based on the product weight approximately calculated and self-declared                                                                                                                              |
| Customs tariff number         | 83024900                                                                                                                                                                                                                                   |
| EAN                           | 4028177923331                                                                                                                                                                                                                              |
| ETIM 9                        | EC002270                                                                                                                                                                                                                                   |
| ECLASS 8.0                    | 27400613                                                                                                                                                                                                                                   |
|                               |                                                                                                                                                                                                                                            |