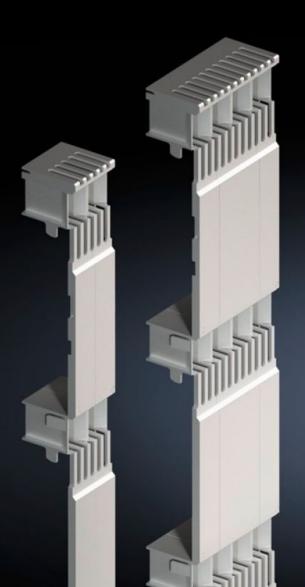

# SV 9677.580 - Contact hazard protection cover plate for 185 mm busbar system

For contact hazard protection of the busbar assembly at the rear and front.

#### **Features**

| Model No.             | SV 9677.580                                                                 |
|-----------------------|-----------------------------------------------------------------------------|
| Product description   | For contact hazard protection of the busbar assembly at the rear and front. |
| Material              | Base tray: Polyphenylene ether (PPE)                                        |
|                       | End section: Polyphenylene ether (PPE)                                      |
|                       | Cover section: Polyamide                                                    |
|                       | Centre cover: Polyamide                                                     |
| Colour                | RAL 7035                                                                    |
| Supply includes       | Cover section, slotted, 50 mm wide                                          |
|                       | Cover sections, slotted, 100 mm wide                                        |
|                       | Base trays                                                                  |
|                       | Trim sections                                                               |
|                       | Centre cover for busbar support                                             |
| Packs of              | 1 pc(s).                                                                    |
| Net weight            | 5.42                                                                        |
| Gross weight          | 5.82                                                                        |
| Customs tariff number | 39269097                                                                    |
| EAN                   | 4028177705449                                                               |
| ETIM 9                | EC000775                                                                    |
| ECLASS 8.0            | 27142116                                                                    |
|                       |                                                                             |