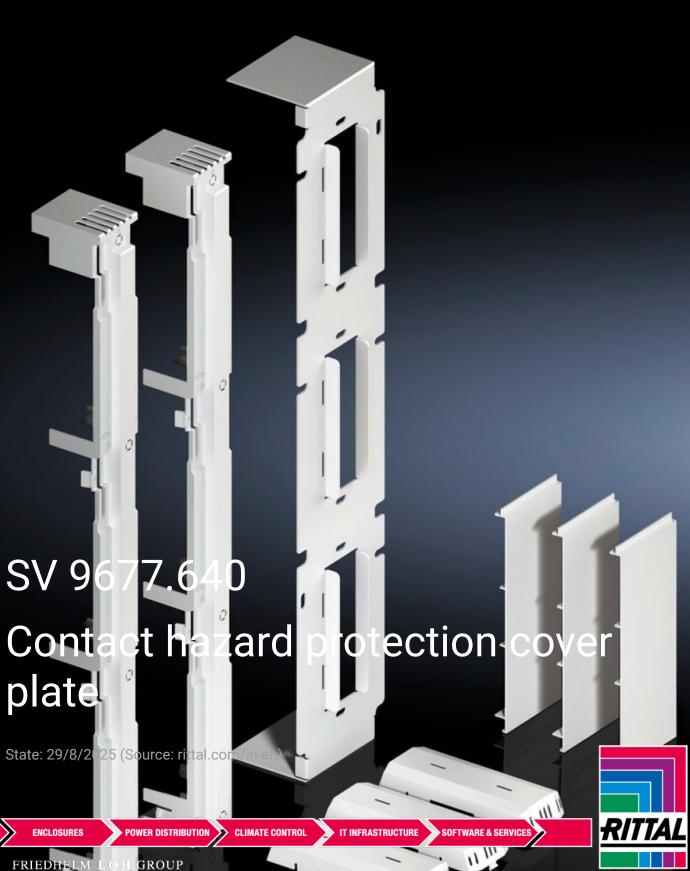

## SV 9677.640 - Contact hazard protection cover plate for enclosure connection

For rear and front contact hazard protection of the connection points from enclosure to enclosure, with and without busbar connectors.

## **Features**

| Model No.             | SV 9677.640                                                                                                                            |  |
|-----------------------|----------------------------------------------------------------------------------------------------------------------------------------|--|
| Product description   | For rear and front contact hazard protection of the connection points from enclosure to enclosure, with and without busbar connectors. |  |
| Material              | Base tray: Polyphenylene ether (PPE) Cover section: Polyamide Centre cover: Polyamide                                                  |  |
| Colour                | RAL 7035                                                                                                                               |  |
| Supply includes       | 3 base trays<br>1 cover (front)<br>2 centre covers for busbar support                                                                  |  |
| Packs of              | 1 pc(s).                                                                                                                               |  |
| Net weight            | 0.8                                                                                                                                    |  |
| Gross weight          | 1                                                                                                                                      |  |
| Customs tariff number | 39269097                                                                                                                               |  |
| EAN                   | 4028177705456                                                                                                                          |  |
| ETIM 9                | EC000775                                                                                                                               |  |
| ECLASS 8.0            | 27142116                                                                                                                               |  |
|                       |                                                                                                                                        |  |