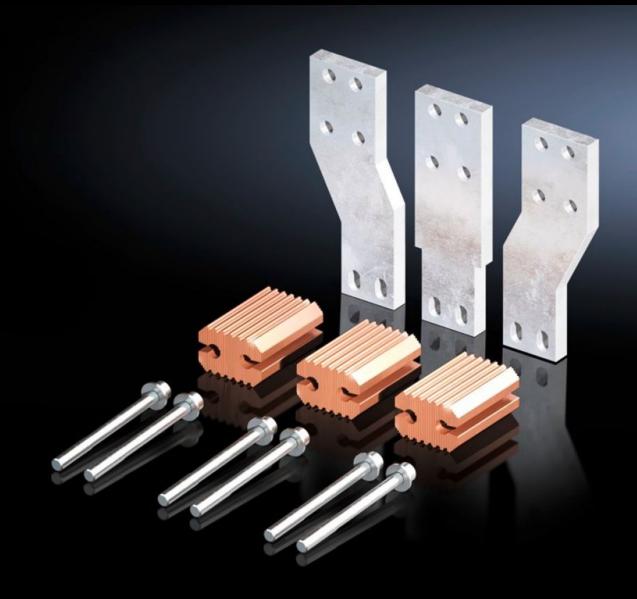

## SV 9677.730 - Connector kit for component adaptors

Preassembled connector kit for common brands of moulded-case circuit-breaker (MCCB). For electrical connection between the switch and the component adaptor (3-pole).

#### **Features**

| Model No.                    | SV 9677.730                                                                                                                                                          |  |
|------------------------------|----------------------------------------------------------------------------------------------------------------------------------------------------------------------|--|
| Product description          | Preassembled connector kit for common brands of moulded-cas circuit-breaker (MCCB). For electrical connection between the switch and the component adaptor (3-pole). |  |
| Material                     | E-Cu                                                                                                                                                                 |  |
| Supply includes              | Assembly parts                                                                                                                                                       |  |
| To fit Model No.             | 9677.700<br>9677.705                                                                                                                                                 |  |
| To fit manufacturer (model)  | ABB (Tmax T7 - 800 A/1000 A)<br>Schneider Electric (NS - 800 A/1000 A)                                                                                               |  |
| Packs of                     | 1 pc(s).                                                                                                                                                             |  |
| Net weight                   | 8.707                                                                                                                                                                |  |
| Gross weight                 | 8.707                                                                                                                                                                |  |
| Copper weight (kg per piece) | 8.707                                                                                                                                                                |  |
| Customs tariff number        | 74198090                                                                                                                                                             |  |
| EAN                          | 4028177707054                                                                                                                                                        |  |
| ETIM 9                       | EC002270                                                                                                                                                             |  |
| ECLASS 8.0                   | 27400613                                                                                                                                                             |  |