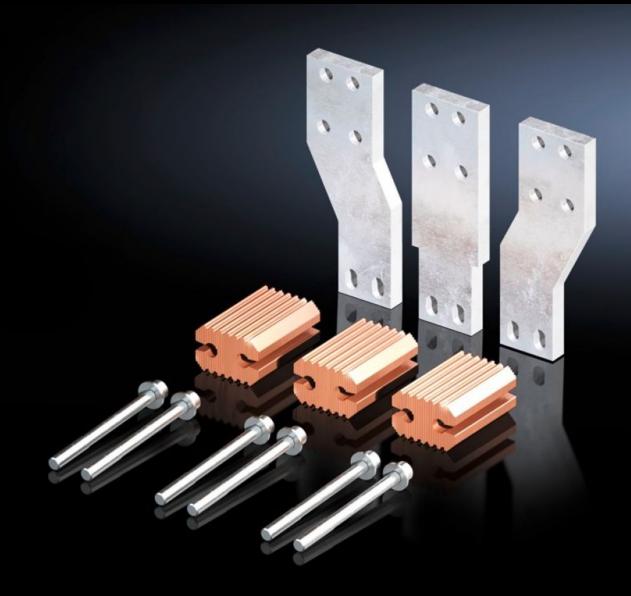

## SV 9677.740 - Connector kit for component adaptors

Preassembled connector kit for common brands of moulded-case circuit-breaker (MCCB). For electrical connection between the switch and the component adaptor (3-pole).

#### **Features**

| Model No.                    | Preassembled connector kit for common brands of moulded-cas circuit-breaker (MCCB). For electrical connection between the switch and the component adaptor (3-pole). |  |
|------------------------------|----------------------------------------------------------------------------------------------------------------------------------------------------------------------|--|
| Product description          |                                                                                                                                                                      |  |
| Material                     | E-Cu                                                                                                                                                                 |  |
| Supply includes              | Assembly parts                                                                                                                                                       |  |
| To fit Model No.             | 9677.700<br>9677.705                                                                                                                                                 |  |
| To fit manufacturer (model)  | Eaton (NZM4 - 800 A/1000 A)<br>Siemens (VL1250/3VL7 - 1000 A)                                                                                                        |  |
| Packs of                     | 1 pc(s).                                                                                                                                                             |  |
| Net weight                   | 8.1                                                                                                                                                                  |  |
| Gross weight                 | 8.42                                                                                                                                                                 |  |
| Copper weight (kg per piece) | 6.404                                                                                                                                                                |  |
| Customs tariff number        | 74198090                                                                                                                                                             |  |
| EAN                          | 4028177707047                                                                                                                                                        |  |
| ETIM 9                       | EC002270                                                                                                                                                             |  |
| ECLASS 8.0                   | 27400613                                                                                                                                                             |  |
|                              |                                                                                                                                                                      |  |