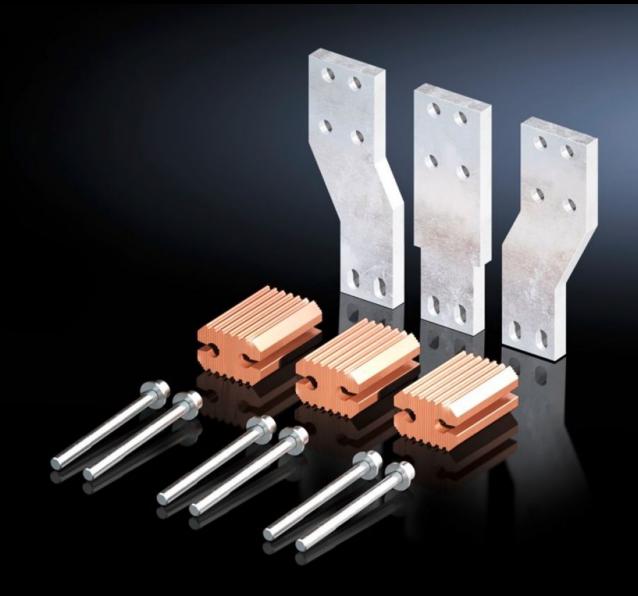

## SV 9677.750 - Connector kit for component adaptors

Preassembled connector kit for common brands of moulded-case circuit-breaker (MCCB). For electrical connection between the switch and the component adaptor (3-pole).

#### **Features**

| SV 9677.750                                                                                                                                                           |
|-----------------------------------------------------------------------------------------------------------------------------------------------------------------------|
| Preassembled connector kit for common brands of moulded-case circuit-breaker (MCCB). For electrical connection between the switch and the component adaptor (3-pole). |
| E-Cu                                                                                                                                                                  |
| Assembly parts                                                                                                                                                        |
| 9677.710<br>9677.715                                                                                                                                                  |
| ABB (Tmax T7 - 1250 A/1600 A)<br>Schneider Electric (NS - 1250 A/1600 A)                                                                                              |
| 1 pc(s).                                                                                                                                                              |
| 10.12                                                                                                                                                                 |
| 10.36                                                                                                                                                                 |
| 8.253                                                                                                                                                                 |
| 74198090                                                                                                                                                              |
| 4028177707030                                                                                                                                                         |
| EC002270                                                                                                                                                              |
| 27400613                                                                                                                                                              |
|                                                                                                                                                                       |