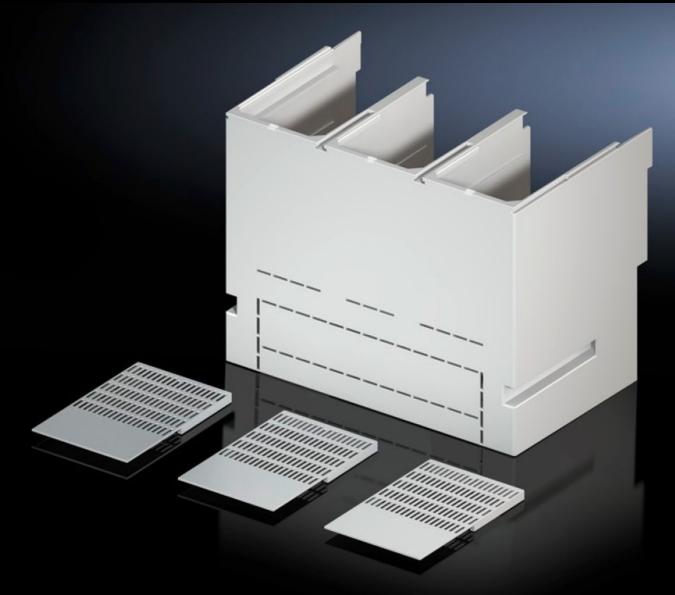

## SV 9677.798 - Contact hazard protection cover plate for component adaptors

To cover the connector kit at the front.

#### **Features**

| Model No.                   | SV 9677.798                                                                                                                                                                                                         |
|-----------------------------|---------------------------------------------------------------------------------------------------------------------------------------------------------------------------------------------------------------------|
| Product description         | To cover the connector kit at the front. The cover may also optionally be used for the switchgear cable connection. Open cable accesses in the contact hazard protection cover may be sealed using the side panels. |
| Material                    | Polyamide Fire protection corresponding to UL 94-V0                                                                                                                                                                 |
| Supply includes             | Side panels                                                                                                                                                                                                         |
| To fit manufacturer (model) | Schneider Electric (NS1600)                                                                                                                                                                                         |
| Packs of                    | 1 pc(s).                                                                                                                                                                                                            |
| Net weight                  | 1                                                                                                                                                                                                                   |
| Gross weight                | 1.3                                                                                                                                                                                                                 |
| Customs tariff number       | 85369095                                                                                                                                                                                                            |
| EAN                         | 4028177805378                                                                                                                                                                                                       |
| ETIM 9                      | EC000775                                                                                                                                                                                                            |
| ECLASS 8.0                  | 27142116                                                                                                                                                                                                            |