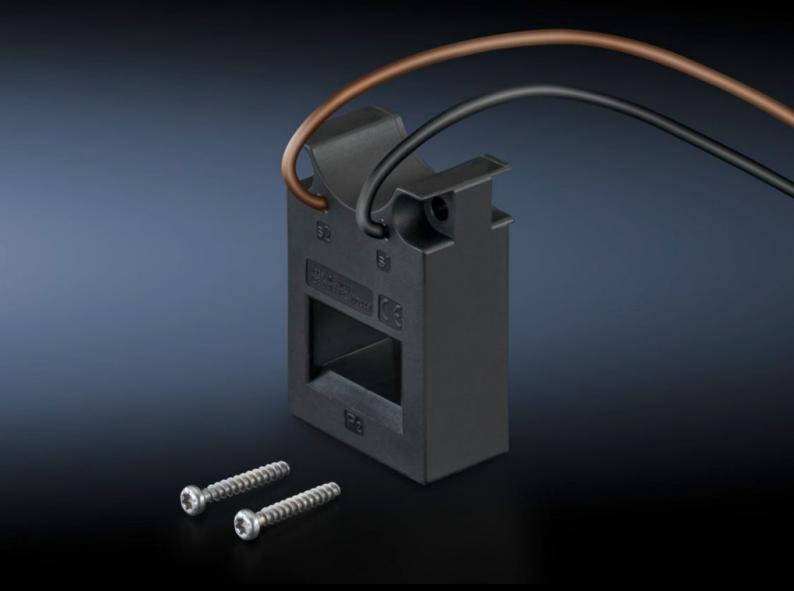

### SV 9677.840 - Current transformer

For inductive measurement of current flow.

#### **Features**

| Model No.                     | SV 9677.840                                                                                                                                                                              |
|-------------------------------|------------------------------------------------------------------------------------------------------------------------------------------------------------------------------------------|
| Product description           | Compact design without altering the installation depth via mechanical integration into the top-mounting components (185 mm centre-to-centre spacing); this allows space-saving assembly. |
| Material                      | Polyamide                                                                                                                                                                                |
| For size                      | 1 - 3                                                                                                                                                                                    |
| To fit Model No.              | 9677.100                                                                                                                                                                                 |
|                               | 9677.110                                                                                                                                                                                 |
|                               | 9677.115                                                                                                                                                                                 |
|                               | 9677.200                                                                                                                                                                                 |
|                               | 9677.210                                                                                                                                                                                 |
|                               | 9677.215                                                                                                                                                                                 |
|                               | 9677.300                                                                                                                                                                                 |
|                               | 9677.310                                                                                                                                                                                 |
|                               | 9677.315                                                                                                                                                                                 |
|                               | 9677.340                                                                                                                                                                                 |
| Rated power input             | 1.5 VA                                                                                                                                                                                   |
| Type of electrical connection | Round conductor 2.5 mm² (length 1.5 m)                                                                                                                                                   |
| Insuslation material (class)  | В                                                                                                                                                                                        |
| Primary current               | 200 A                                                                                                                                                                                    |
| Secondary current             | 5 A                                                                                                                                                                                      |
|                               |                                                                                                                                                                                          |