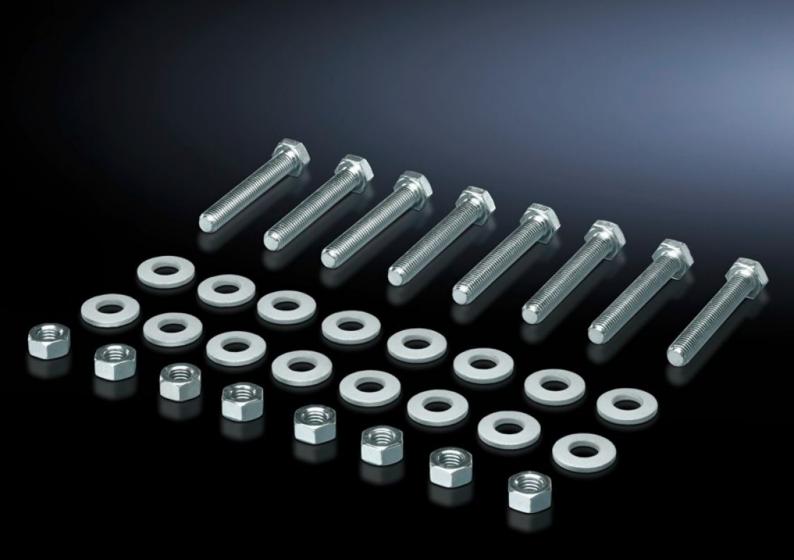

## SV 9686.815 - Screw for connection components

For connecting connection brackets and a connector kit (may be used for 3-pole and 4-pole connector kits).

## **Features**

| Model No.             | SV 9686.815                                                                |
|-----------------------|----------------------------------------------------------------------------|
| Product description   | For connecting components such as connection brackets and connection kits. |
| Material              | Sheet steel, zinc-plated                                                   |
| Supply includes       | 8 nuts and 16 washers.                                                     |
| Dimensions            | Thread: M10<br>Thread length: 150 mm                                       |
| Packs of              | 8 pc(s).                                                                   |
| Customs tariff number | 73181900                                                                   |
| EAN                   | 4028177981454                                                              |
| ETIM 9                | EC003861                                                                   |
| ECLASS 8.0            | 27400613                                                                   |