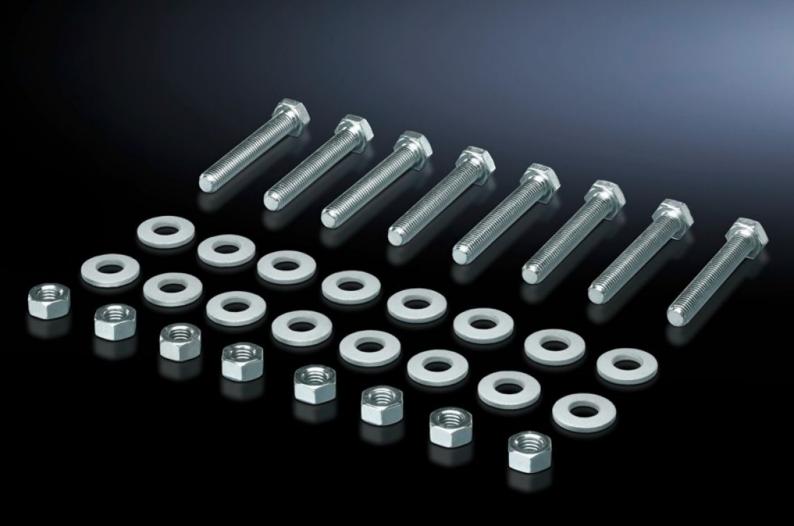

## SV 9686.818 - Screw for connection components

For connecting connection brackets and a connector kit (may be used for 3-pole and 4-pole connector kits).

## Features

| Model No.             | SV 9686.818                                                                |
|-----------------------|----------------------------------------------------------------------------|
| Product description   | For connecting components such as connection brackets and connection kits. |
| Material              | Sheet steel, zinc-plated                                                   |
| Supply includes       | 8 nuts and 16 washers.                                                     |
| Dimensions            | Thread: M10<br>Thread length: 180 mm                                       |
| Packs of              | 8 pc(s).                                                                   |
| Customs tariff number | 73181900                                                                   |
| EAN                   | 4028177981430                                                              |
| ETIM 9                | EC003861                                                                   |
| ECLASS 8.0            | 27400613                                                                   |
|                       |                                                                            |