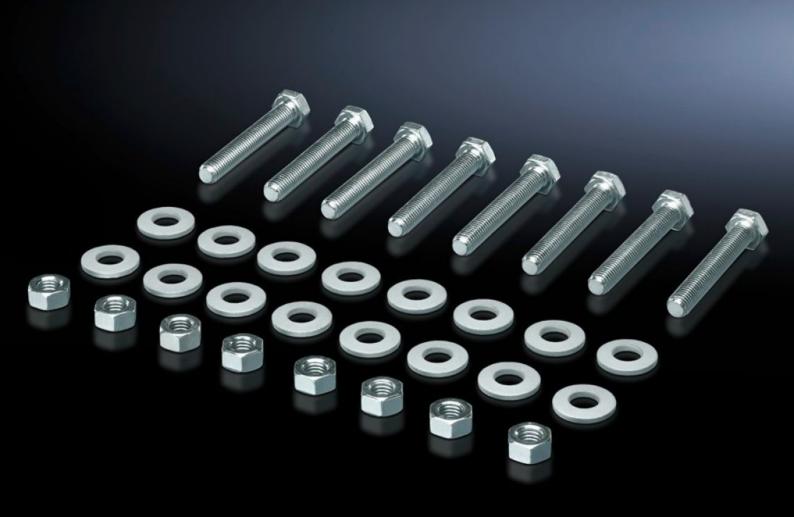

## SV 9686.830 - Screw for connection components

For connecting connection brackets and a connector kit (may be used for 3-pole and 4-pole connector kits).

## Features

| Model No.             | SV 9686.830                                                                |
|-----------------------|----------------------------------------------------------------------------|
| Product description   | For connecting components such as connection brackets and connection kits. |
| Material              | Sheet steel, zinc-plated                                                   |
| Supply includes       | 8 nuts and 16 washers.                                                     |
| Dimensions            | Thread: M10<br>Thread length: 35 mm                                        |
| Packs of              | 8 pc(s).                                                                   |
| Customs tariff number | 73181900                                                                   |
| EAN                   | 4028177981508                                                              |
| ETIM 9                | EC003861                                                                   |
| ECLASS 8.0            | 27400613                                                                   |
|                       |                                                                            |