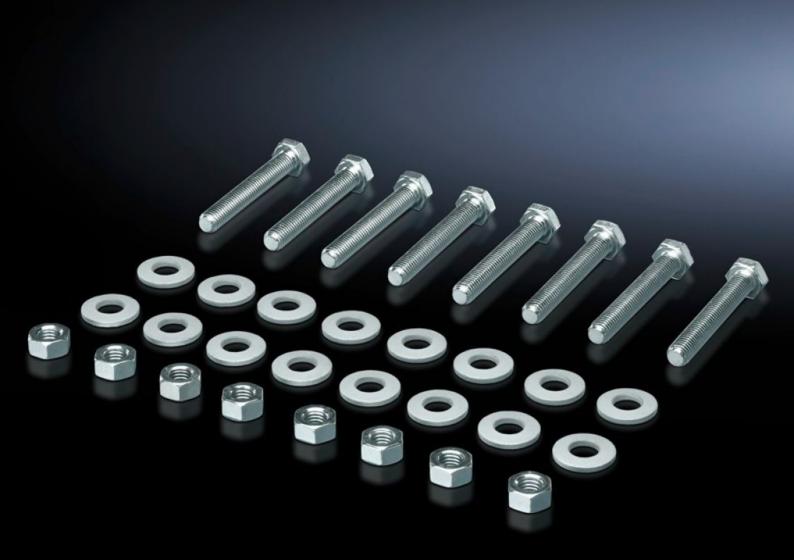

## SV 9686.885 - Screw for connection components

For connecting connection brackets and a connector kit (may be used for 3-pole and 4-pole connector kits).

## **Features**

| Model No.             | SV 9686.885                                                                |
|-----------------------|----------------------------------------------------------------------------|
| Product description   | For connecting components such as connection brackets and connection kits. |
| Material              | Sheet steel, zinc-plated                                                   |
| Supply includes       | 8 nuts and 16 washers.                                                     |
| Dimensions            | Thread: M10<br>Thread length: 85 mm                                        |
| Packs of              | 8 pc(s).                                                                   |
| Customs tariff number | 73181900                                                                   |
| EAN                   | 4028177981478                                                              |
| ETIM 9                | EC003861                                                                   |
| ECLASS 8.0            | 27400613                                                                   |