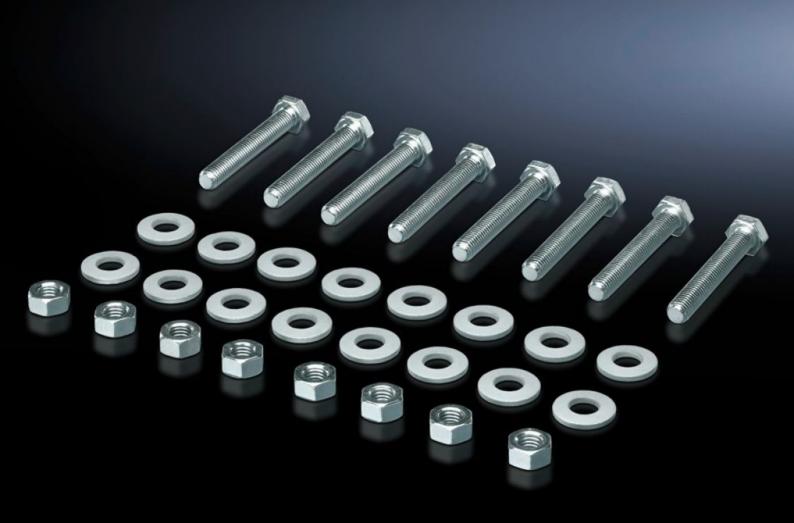

## SV 9686.890 - Screw for connection components

For connecting connection brackets and a connector kit (may be used for 3-pole and 4-pole connector kits).

## Features

| SV 9686.890                                                                |
|----------------------------------------------------------------------------|
| For connecting components such as connection brackets and connection kits. |
| Sheet steel, zinc-plated                                                   |
| 8 nuts and 16 washers.                                                     |
| Thread: M10<br>Thread length: 95 mm                                        |
| 8 pc(s).                                                                   |
| 73181900                                                                   |
| 4028177981461                                                              |
| EC003861                                                                   |
| 27400613                                                                   |
|                                                                            |