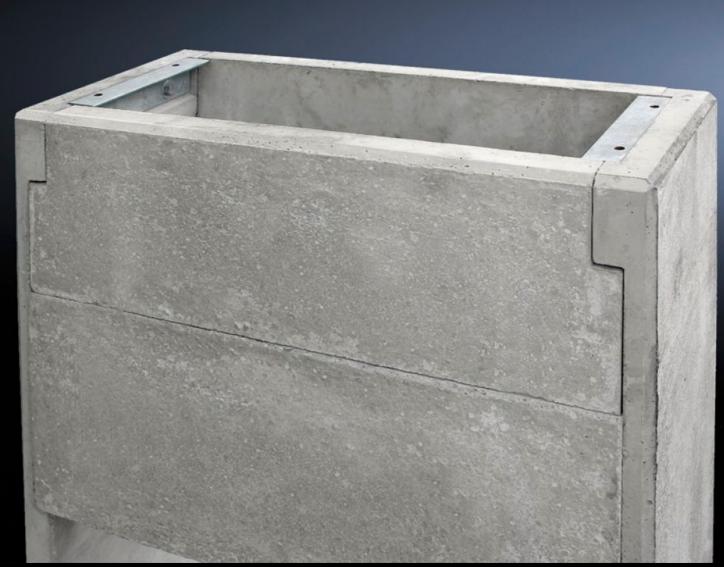

# CS 9765.071 - Concrete base/plinth for outdoor enclosures

Concrete base/plinth for CS Toptec and basic enclosures. The base/plinth is made from pre-cast concrete sections which are easily fitted in situ.

#### **Features**

| Model No.             | CS 9765.071                                                                                                                                                                           |
|-----------------------|---------------------------------------------------------------------------------------------------------------------------------------------------------------------------------------|
| Product description   | The base/plinth is made from pre-cast concrete sections which are easily fitted in situ. Front/rear base/plinth plate screw-fastened from the inside, removable for servicing access. |
| Material              | Light-weight concrete                                                                                                                                                                 |
| Surface finish        | Untreated                                                                                                                                                                             |
| Supply includes       | <ul><li>1 base plate</li><li>2 side parts</li><li>2 divided base/plinth plates</li><li>Assembly parts and fastening screws for mounting the enclosure.</li></ul>                      |
| Excavation depth      | 700 mm                                                                                                                                                                                |
| Note                  | Extended delivery times.                                                                                                                                                              |
| Dimensions            | Height: 965 mm                                                                                                                                                                        |
| To fit                | Enclosure type: CS Toptec<br>Width: 600 mm<br>Depth: 600 mm                                                                                                                           |
| Suitable for depth    | 600 mm                                                                                                                                                                                |
| Packs of              | 1 pc(s).                                                                                                                                                                              |
| Net weight            | 209                                                                                                                                                                                   |
| Gross weight          | 228                                                                                                                                                                                   |
| Customs tariff number | 68109100                                                                                                                                                                              |
| EAN                   | 4028177671379                                                                                                                                                                         |
| ETIM 9                | EC000721                                                                                                                                                                              |