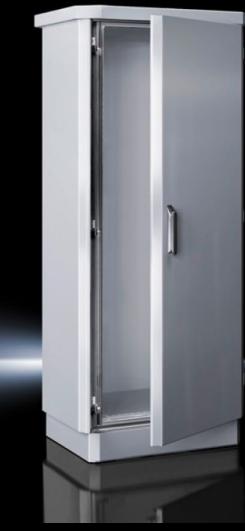

## CS 9774.099 - CS Toptec project solution

This product is used in infrastructure and telecommunications projects. Please contact your sales representative for further information.

## **Features**

| Model No.           | CS 9774.099                                                                                                                                                                                                                                                                                                                          |  |
|---------------------|--------------------------------------------------------------------------------------------------------------------------------------------------------------------------------------------------------------------------------------------------------------------------------------------------------------------------------------|--|
| Design              | for stand-alone siting                                                                                                                                                                                                                                                                                                               |  |
| Product description | This product is used in infrastructure and telecommunications projects. Please contact your sales representative for further information.                                                                                                                                                                                            |  |
| Benefits            | TS 8 frame – Identical system platform in the outdoor sector as for IE or IT free-standing enclosures Weather canopy – With projection on all sides Chimney effect of the twin-walled structure – Reduces the influence of sunlight Mounting benefit – Open frame structure means fast configuration, also applies to bayed variants |  |
| Material            | Base frame: Stainless steel<br>Enclosure panels: Aluminium<br>Rain canopy: Aluminium                                                                                                                                                                                                                                                 |  |
| Surface finish      | Powder-coated<br>UV-resistant pure polyester                                                                                                                                                                                                                                                                                         |  |
| Supply includes     | Double-walled outdoor enclosure, fully preconfigured<br>Enclosure frame with 25 mm system punchings in the roof and base<br>frame plus vertical sections with two mounting levels                                                                                                                                                    |  |
| Options             | Selectable options depending on the project Dimensions Side door Rear door Climate control                                                                                                                                                                                                                                           |  |
| Note                | Extended delivery times.                                                                                                                                                                                                                                                                                                             |  |
| Basic material      | Aluminium                                                                                                                                                                                                                                                                                                                            |  |
| Packs of            | 1 pc(s).                                                                                                                                                                                                                                                                                                                             |  |