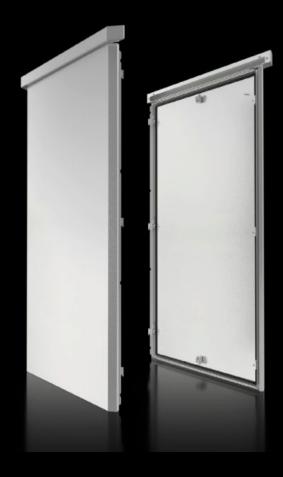

## CS 9781.180 Side panel, screw-fastened

State: 23/8/2025 (Source: rittal.com/in-en)

## CS 9781.180 - Side panel, screw-fastened for CS Toptec, bayable

Twin-walled, screw-fastened side panel, including roof side parts.