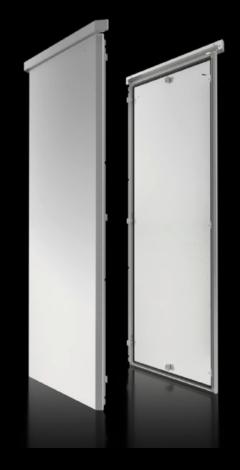

## CS 9781.680 - Side panel, screw-fastened for CS Toptec, bayable

Twin-walled, screw-fastened side panel, including roof side parts.

## Features

| CS 9781.680                                                                 |
|-----------------------------------------------------------------------------|
| Aluminium AlMg3                                                             |
| Powder-coated<br>UV-resistant pure polyester                                |
| RAL 7035                                                                    |
| Side panels<br>Roof side parts<br>Including earthing and assembly parts     |
| Enclosure type: CS Toptec, bayable<br>Height: = 1,600 mm<br>Depth: = 800 mm |
| IP 55                                                                       |
| NEMA 3R<br>NEMA 12                                                          |
| Aluminium                                                                   |
| 2 pc(s).                                                                    |
| 52.5                                                                        |
| 64.5                                                                        |
| 4028177986077                                                               |
| EC002524                                                                    |
| EC002524                                                                    |
| 27182101                                                                    |
|                                                                             |