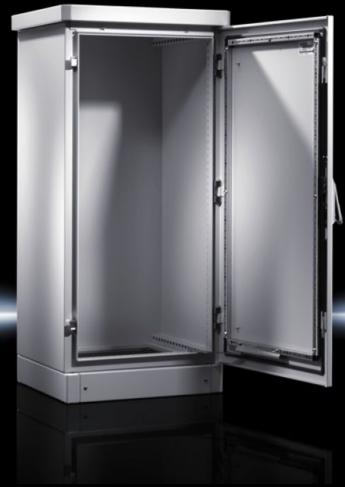

#### CS 9783.550 - Outdoor Basic enclosures

Single-walled enclosure systems, one-door and two-door. Ready to use in all applications with passive interior installation or minimal heat loss in the outdoor sector. Roof concept with all-round louvred grilles

#### **Features**

| Model No.           | CS 9783.550                                                                                                                                                                                                                                                                                                                                         |
|---------------------|-----------------------------------------------------------------------------------------------------------------------------------------------------------------------------------------------------------------------------------------------------------------------------------------------------------------------------------------------------|
| Product description | Outdoor enclosure with 100 mm transport plinth and rain canopy with projections on all sides.                                                                                                                                                                                                                                                       |
| Material            | Aluminium AlMg3                                                                                                                                                                                                                                                                                                                                     |
| Surface finish      | Powder-coated<br>UV-resistant pure polyester                                                                                                                                                                                                                                                                                                        |
| Colour              | RAL 7035                                                                                                                                                                                                                                                                                                                                            |
| Supply includes     | Single-walled outdoor enclosure, fully preconfigured Basic enclosure with gland plate, three-part 25 mm system punchings in the roof, base, front and in the enclosure depth Front door(s) with door stay, swing lever handle and profile half- cylinder, lock BJ 20027 Transport plinth with screw-fastened trim panels front and rear Rain canopy |
| Dimensions          | Width: 600 mm<br>Height: 1,200 mm<br>Depth: 400 mm                                                                                                                                                                                                                                                                                                  |