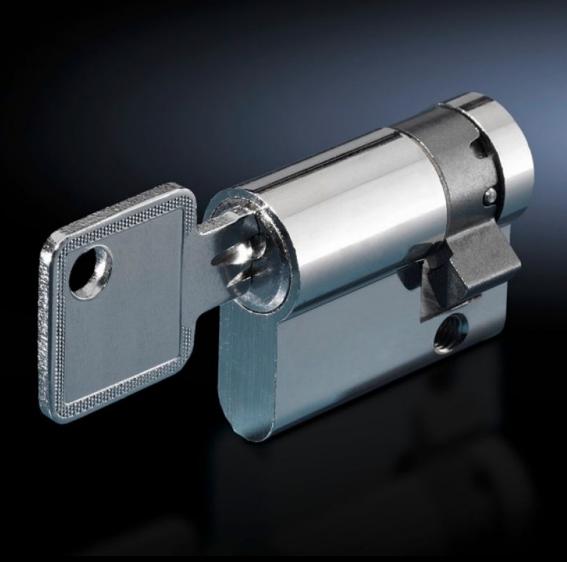

## SZ 9785.040 - Profile half-cylinders for handle systems

Profile half-cylinder for lock inserts to DIN 18 252, individually keyed lock cylinders in one pack

## **Features**

| Model No.                     | SZ 9785.040                                                                                                                                                                                                                                                                  |
|-------------------------------|------------------------------------------------------------------------------------------------------------------------------------------------------------------------------------------------------------------------------------------------------------------------------|
| Supply includes               | With 3 keys for each lock insert                                                                                                                                                                                                                                             |
| Length                        | 40 mm                                                                                                                                                                                                                                                                        |
| Installation in handle system | Comfort handle VX for profile half-cylinders Comfort handle TS for profile half-cylinders Comfort handle AX Mini-comfort handle AX Mini-comfort handle for EL 3-part for profile half-cylinders Mini-comfort handle AE for profile half-cylinders Ergoform-S handle Standard |
| Note                          | For corresponding Rittal handle systems only                                                                                                                                                                                                                                 |
| Lock                          | Lock insert: Semi-cylinders as per DIN 18 252<br>Different closures                                                                                                                                                                                                          |
| Packs of                      | 1 pc(s).                                                                                                                                                                                                                                                                     |
| Net weight                    | 0.14                                                                                                                                                                                                                                                                         |
| Gross weight                  | 0.15                                                                                                                                                                                                                                                                         |
| Customs tariff number         | 83016000                                                                                                                                                                                                                                                                     |
| EAN                           | 4028177493629                                                                                                                                                                                                                                                                |
| ETIM 9                        | EC000743                                                                                                                                                                                                                                                                     |
| ECLASS 8.0                    | 27409218                                                                                                                                                                                                                                                                     |