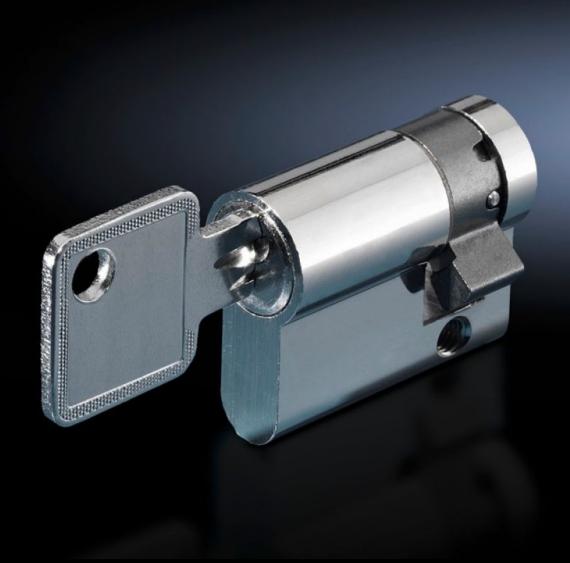

## SZ 9785.042 - Profile half-cylinders for handle systems

Profile half-cylinder for lock inserts to DIN 18 252, keyed alike lock cylinders in one pack

## **Features**

| Model No.                     | SZ 9785.042                                                                                                                                     |
|-------------------------------|-------------------------------------------------------------------------------------------------------------------------------------------------|
| Supply includes               | With 3 keys for each lock insert                                                                                                                |
| Length                        | 40 mm                                                                                                                                           |
| Installation in handle system | Comfort handle VX for profile half-cylinders Comfort handle TS for profile half-cylinders Comfort handle AX Mini-comfort handle AX              |
|                               | Mini-comfort handle for EL 3-part for profile half-cylinders<br>Mini-comfort handle AE for profile half-cylinders<br>Ergoform-S handle Standard |
| Note                          | For corresponding Rittal handle systems only                                                                                                    |
| Lock                          | Lock insert: Semi-cylinders as per DIN 18 252<br>Simultaneous locking within the same pack, no simultaneous<br>locking for different packs.     |
| Packs of                      | 2 pc(s).                                                                                                                                        |
| Net weight                    | 0.28                                                                                                                                            |
| Gross weight                  | 0.295                                                                                                                                           |
| Customs tariff number         | 83016000                                                                                                                                        |
| EAN                           | 4028177648494                                                                                                                                   |
| ETIM 9                        | EC000743                                                                                                                                        |
| ECLASS 8.0                    | 27409218                                                                                                                                        |