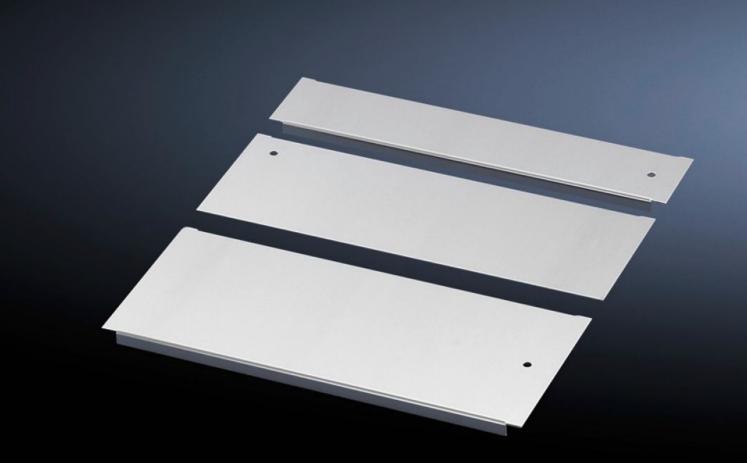

## CS 9785.514 - Gland plate, multi-piece for CS New Basic enclosure

For sealing the base opening and for cable entry