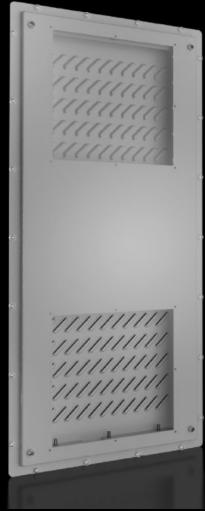

# CS 9828.110 - CS adaptor plate for CS Toptec

To accommodate suitable fan-and-filter units with a climate control device cut-out.

#### **Features**

| Model No.           | CS 9828.110                                                                         |  |  |
|---------------------|-------------------------------------------------------------------------------------|--|--|
| Product description | To accommodate suitable fan-and-filter units with a climate control device cut-out. |  |  |
| Material            | Aluminium                                                                           |  |  |
| Colour              | RAL 7035                                                                            |  |  |
| Supply includes     | Adaptor plate Designer cover Assembly parts                                         |  |  |
| Dimensions          | Width: 467 mm<br>Height: 1,042 mm<br>Depth: 50 mm                                   |  |  |
| Packs of            | 1 pc(s).                                                                            |  |  |
| Net weight          | 7                                                                                   |  |  |
| Gross weight        | 7.6                                                                                 |  |  |
| EAN                 | 4028177963030                                                                       |  |  |
| ETIM 9              | EC002620                                                                            |  |  |
| ECLASS 8.0          | 27189261                                                                            |  |  |
|                     |                                                                                     |  |  |