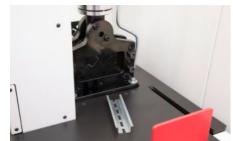

## AS 4050.557 - ラベルプリンター CT カッティングターミ ナル用

カッティングセンター CT カッティングターミナルのラベルプリンターは、カッティングされた 材料のためのバーコードを生成します。この統合されたコンポーネントラベリングは、その後 の、仕上げられているレールとダクトのピッキングと、マウンティングプレート上への配置をサ ポートします。