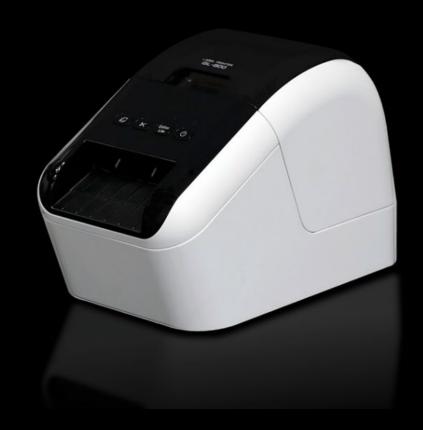

## AS 4050.557 - ラベルプリンター CT カッティングターミ ナル用

カッティングセンター CT カッティングターミナルのラベルプリンターは、カッティングされた 材料のためのバーコードを生成します。この統合されたコンポーネントラベリングは、その後 の、仕上げられているレールとダクトのピッキングと、マウンティングプレート上への配置をサ ポートします。

## **Features**

| 品番    | AS 4050.557                                                                                                              |
|-------|--------------------------------------------------------------------------------------------------------------------------|
| 仕様    | バーコードの生成に最適                                                                                                              |
| メリット  | プロジェクト仕様ごとのコンポーネントへのマーキング<br>下流プロセスに最適、EPLAN Smart Mounting との併用で<br>仕上げられているレールとダクトのピッキングと、マウンティング<br>プレート上への配置をサポートします |
| 1パック  | 1個                                                                                                                       |
| 純質量   | 2.5                                                                                                                      |
| 総質量   | 3.45                                                                                                                     |
| 関税率番号 | 48211010                                                                                                                 |