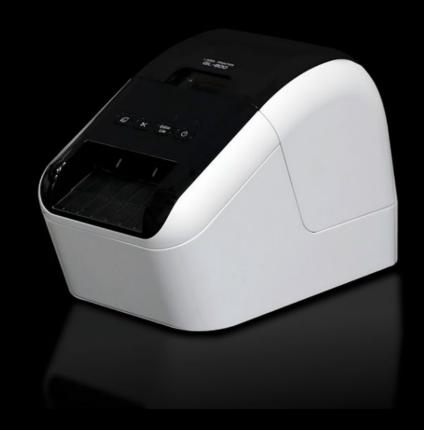

## AS 4050.557 라벨 프린터

상태: 2025. 8. 16 (원천: rittal.com/kr-ko)

## AS 4050.557 - 라벨 프린터 Cutting Terminal CT용

절단 센터 Cutting Terminal CT의 라벨 프린터는 길이에 맞게 절단된 재료에 대한 바코드를 생성함. 이 통합 구성 요소 라벨링은 장착 플레이트에서 완성된 레일 및 덕트를 피킹하고 배치하는 것을 지원함.

## 특징

| 주문 번호 | AS 4050.557                                                                                           |
|-------|-------------------------------------------------------------------------------------------------------|
| 버전    | 바코드 생성에 적합                                                                                            |
| 장점    | 프로젝트 관련 구성품 라벨<br>Eplan Smart Mounting과 함께 사용 시 후속 공정에 이상적<br>장착 플레이트에서 완성된 레일 및 덕트를 피킹하고 배치하는 것을 지원함 |
| 포장 단위 | 1개                                                                                                    |
| 순 중량  | 2.5                                                                                                   |
| 총 무게  | 3.45                                                                                                  |
| 관세 번호 | 48211010                                                                                              |