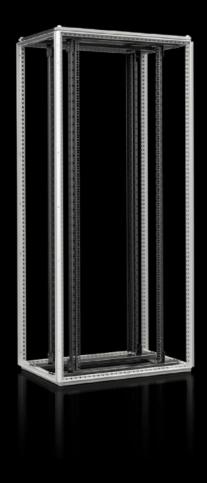

## VX 1182.096 - VX IT Open

VX IT standard version, without front and rear door. Usable either as an open 482.6 mm (19") frame in a secure environment or as the basis for fast configurations in the Rittal RiPanel configuration system using existing accessories (such as doors and side panels) from the Rittal modular range.

#### **Features**

| Model No.      | VX 1182.096                                                                               |  |
|----------------|-------------------------------------------------------------------------------------------|--|
| Design         | VX enclosure frame with roof plate without front and rear door Vented without side panels |  |
| Surface finish | Enclosure frame: Dipcoat-primed Interior installation: Spray-finished                     |  |
| General colour | RAL 7035                                                                                  |  |
| Colour         | Enclosure frame and roof: RAL 7035<br>Interior installation: RAL 9005                     |  |