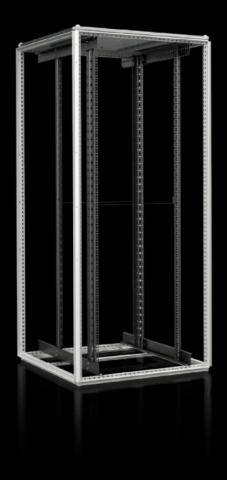

## VX 1182.097 - VX IT Open

VX IT standard version, without front and rear door. Usable either as an open 482.6 mm (19") frame in a secure environment or as the basis for fast configurations in the Rittal RiPanel configuration system using existing accessories (such as doors and side panels) from the Rittal modular range.

#### **Features**

| VX 1182.097                                                    |                                                                                                                                                                                                                |
|----------------------------------------------------------------|----------------------------------------------------------------------------------------------------------------------------------------------------------------------------------------------------------------|
| VX enclosure frame with roof plate without front and rear door |                                                                                                                                                                                                                |
| Vented                                                         |                                                                                                                                                                                                                |
| without side panels                                            |                                                                                                                                                                                                                |
| Enclosure frame: Dipcoat-primed                                |                                                                                                                                                                                                                |
| Interior installation: Spray-finished                          |                                                                                                                                                                                                                |
| RAL 7035                                                       |                                                                                                                                                                                                                |
| Enclosure frame and roof: RAL 7035                             |                                                                                                                                                                                                                |
| Interior installation: RAL 9005                                |                                                                                                                                                                                                                |
|                                                                | VX enclosure frame with roof plate without front and rear door Vented without side panels  Enclosure frame: Dipcoat-primed Interior installation: Spray-finished  RAL 7035  Enclosure frame and roof: RAL 7035 |