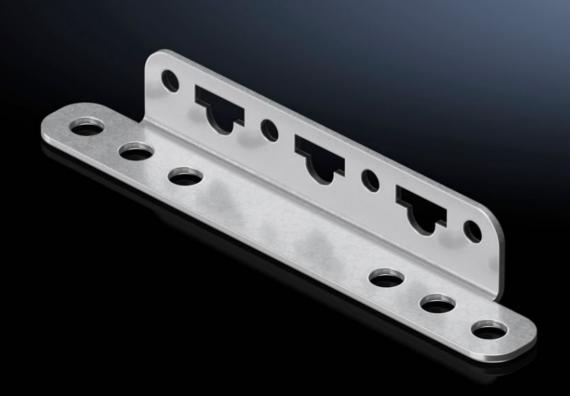

## AX 1485.200 - Universal bracket for AX plastic, Ex enclosures plastic

For interior installation of punched sections with mounting flanges, door rails and support strips on the 25 mm pitch pattern.

## **Features**

| Model No.             | AX 1485.200                                                                                                                    |
|-----------------------|--------------------------------------------------------------------------------------------------------------------------------|
| Product description   | For interior installation of punched sections with mounting flanges, door rails and support strips on the 25 mm pitch pattern. |
| Material              | Sheet steel, zinc-plated                                                                                                       |
| Supply includes       | Assembly parts                                                                                                                 |
| To fit enclosure type | AX plastic                                                                                                                     |
| Packs of              | 4 pc(s).                                                                                                                       |
| Net weight            | 0.156                                                                                                                          |
| Gross weight          | 0.16                                                                                                                           |
| Customs tariff number | 73182900                                                                                                                       |
| EAN                   | 4028177940420                                                                                                                  |
| ETIM 9                | EC002625                                                                                                                       |
| ETIM 8                | EC002625                                                                                                                       |
| ECLASS 8.0            | 27189234                                                                                                                       |