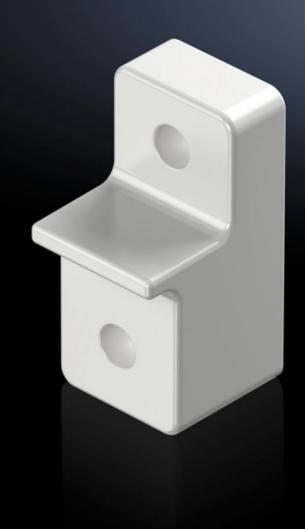

## AX 1485.400 - Wall mounting bracket for AX plastic

The wall mounting brackets are easily secured from the outside while retaining the UL.

#### **Features**

| Model No.             | AX 1485.400                                                                            |  |
|-----------------------|----------------------------------------------------------------------------------------|--|
| Product description   | The wall mounting brackets are easily secured from the outside while retaining the UL. |  |
| Material              | Fibreglass-reinforced polyamide                                                        |  |
| Colour                | RAL 7035                                                                               |  |
| Supply includes       | Assembly parts for mounting on the enclosure                                           |  |
| To fit                | Enclosure type: AX plastic                                                             |  |
| Packs of              | 4 pc(s).                                                                               |  |
| Net weight            | 0.16                                                                                   |  |
| Gross weight          | 0.22                                                                                   |  |
| Customs tariff number | 83024900                                                                               |  |
| EAN                   | 4028177951457                                                                          |  |
| E-Number Sweden       | E3465360                                                                               |  |
| ETIM 9                | EC002625                                                                               |  |
| ETIM 8                | EC002625                                                                               |  |
| ECLASS 8.0            | 27189234                                                                               |  |