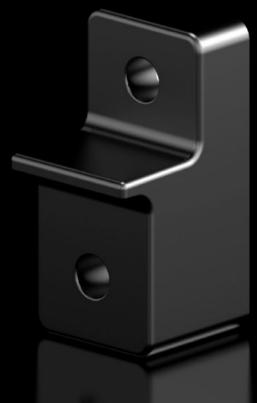

## AX 1485.500 - Wall mounting bracket for AX plastic

The wall mounting brackets are easily secured from the outside while retaining the UL.

## **Features**

| Model No.             | AX 1485.500                                                                            |
|-----------------------|----------------------------------------------------------------------------------------|
| Product description   | The wall mounting brackets are easily secured from the outside while retaining the UL. |
| Material              | Fibre-glass reinforced polycarbonate with graphite additive                            |
| Colour                | RAL 9011                                                                               |
| Supply includes       | Assembly parts for mounting on the enclosure                                           |
| Note on Model No.     | for Ex applications                                                                    |
| To fit                | Enclosure type: AX plastic                                                             |
| Packs of              | 4 pc(s).                                                                               |
| Net weight            | 0.2                                                                                    |
| Customs tariff number | 83024900                                                                               |
| EAN                   | 4028177952843                                                                          |
| ETIM 9                | EC002625                                                                               |
| ETIM 8                | EC002625                                                                               |
| ECLASS 8.0            | 27189234                                                                               |