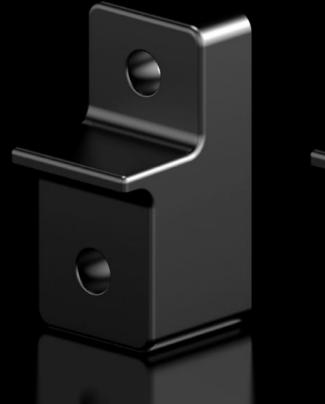

## AX 1485.500 - Wall mounting bracket for AX plastic

The wall mounting brackets are easily secured from the outside while retaining the UL.

## **Features**

| Model No.             | AX 1485.500                                                                            |
|-----------------------|----------------------------------------------------------------------------------------|
| Product description   | The wall mounting brackets are easily secured from the outside while retaining the UL. |
| Material              | Fibre-glass reinforced polycarbonate with graphite additive                            |
| Colour                | RAL 9011                                                                               |
| Supply includes       | Assembly parts for mounting on the enclosure                                           |
| Note on Model No.     | for Ex applications                                                                    |
| To fit                | Enclosure type: AX plastic                                                             |
| Packs of              | 4 pc(s).                                                                               |
| Net weight            | 0.2                                                                                    |
| Customs tariff number | 83024900                                                                               |
| EAN                   | 4028177952843                                                                          |
| ETIM 9                | EC002625                                                                               |
| ETIM 8                | EC002625                                                                               |
| ECLASS 8.0            | 27189234                                                                               |