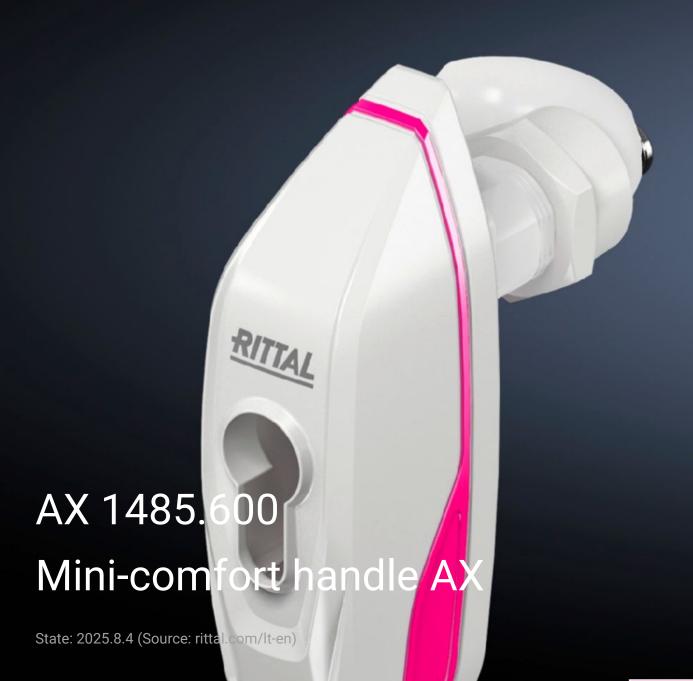

## AX 1485.600 - Mini-comfort handle AX

The lock is opened by swivelling the unlocked handle.

#### **Features**

| Model No.             | AX 1485.600                                                                                                                                                                                                                             |
|-----------------------|-----------------------------------------------------------------------------------------------------------------------------------------------------------------------------------------------------------------------------------------|
| Design                | For lock inserts and semi-cylinders                                                                                                                                                                                                     |
| Product description   | The unlocked handle folds out forwards, and the lock is opened by swivelling. Prepared for the installation of profile half-cylinders and lock inserts (to DIN 18 252). ASSA and KESO/KABA version prepared for profile half-cylinders. |
| Material              | Die-cast zinc<br>Plastic                                                                                                                                                                                                                |
| Surface finish        | Powder-coated                                                                                                                                                                                                                           |
| Colour                | RAL 7035                                                                                                                                                                                                                                |
| Lock                  | Lock version: Prepared for lock inserts, version A, the installation of profile semi-cylinders with an overall length of 40 or 45 mm (to DIN 18 252) or lock and push-button inserts with a length of 40 mm                             |
| To fit enclosure type | AX plastic                                                                                                                                                                                                                              |