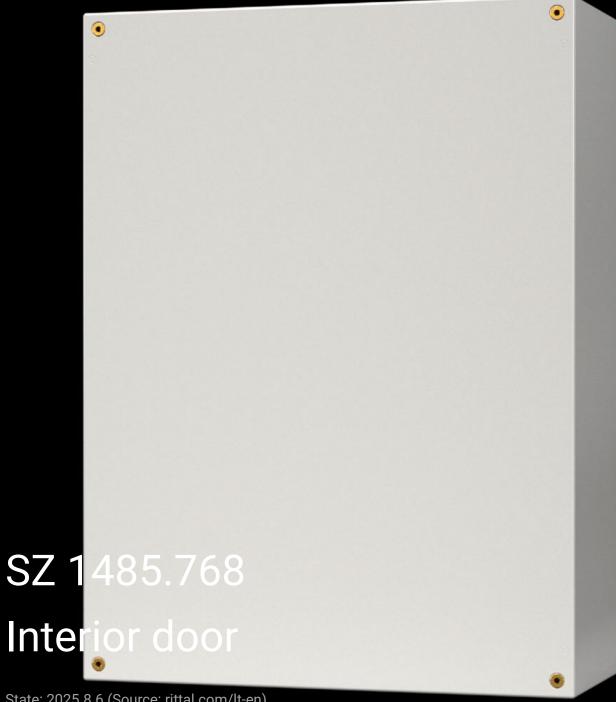

## SZ 1485.768 - Interior door for AX plastic enclosures

For reliable access protection. Separation of the operating and equipment levels.

## **Features**

| Model No.                 | SZ 1485.768                                                                     |
|---------------------------|---------------------------------------------------------------------------------|
| Material                  | Door and door frame: Sheet steel                                                |
| Surface finish            | Door: Powder-coated, textured paint                                             |
|                           | Door frame: Zinc-plated                                                         |
| Colour                    | Door: RAL 7035                                                                  |
| Supply includes           | Door                                                                            |
|                           | Cam lock with 3 mm double-bit insert                                            |
|                           | Assembly screws                                                                 |
| Installation options      | In AX plastic, on mounting bosses in the side panels                            |
| Note                      | Standard double-bit lock insert may be exchanged for 27 mm lock inserts, type A |
| To fit enclosure type     | AX plastic                                                                      |
| Suitable for width        | 600 mm                                                                          |
| Suitable for height       | 800 mm                                                                          |
| Material thickness - door | 1 mm                                                                            |
| Door opening angle        | 105°                                                                            |
| Packs of                  | 1 pc(s).                                                                        |
|                           |                                                                                 |