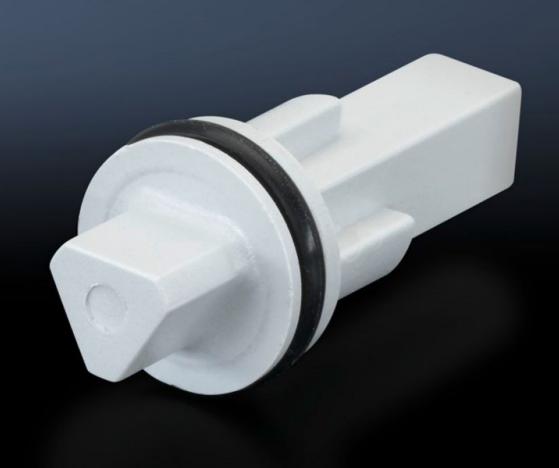

## SZ 1486.000 - Lock insert

Alternative lock inserts such as triangular, square, screwdriver, Daimler, Fiat, double-bit.

## **Features**

| Model No.             | SZ 1486.000                         |
|-----------------------|-------------------------------------|
| Design                | E                                   |
| Material              | Plastic                             |
| Lock                  | Lock insert: 8 mm triangular        |
| To fit enclosure type | KS with cam<br>KS with 3-point lock |
| Packs of              | 1 pc(s).                            |
| Net weight            | 0.004                               |
| Gross weight          | 0.005                               |
| Customs tariff number | 83016000                            |
| EAN                   | 4028177007437                       |
| ETIM 9                | EC000743                            |
| ETIM 8                | EC000743                            |
| ECLASS 8.0            | 27409218                            |