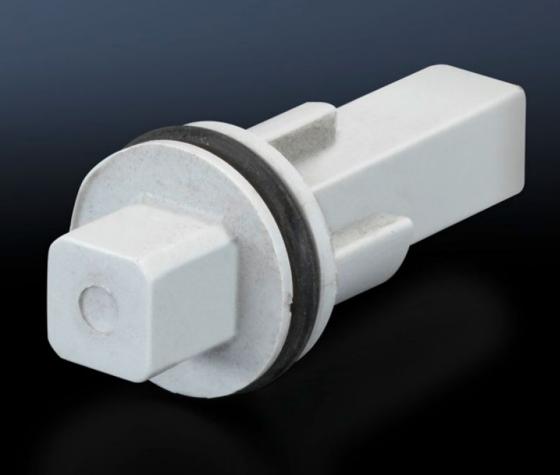

## SZ 1488.000 - Lock insert

Alternative lock inserts such as triangular, square, screwdriver, Daimler, Fiat, double-bit.

## **Features**

| Model No.             | SZ 1488.000                      |
|-----------------------|----------------------------------|
| Design                | Е                                |
| Material              | Plastic                          |
| Lock                  | Lock insert: 8 mm square         |
| To fit enclosure type | KS with cam KS with 3-point lock |
| Packs of              | 1 pc(s).                         |
| Net weight            | 0.002                            |
| Gross weight          | 0.003                            |
| Customs tariff number | 83016000                         |
| EAN                   | 4028177007482                    |
| ETIM 9                | EC000743                         |
| ETIM 8                | EC000743                         |
| ECLASS 8.0            | 27409218                         |