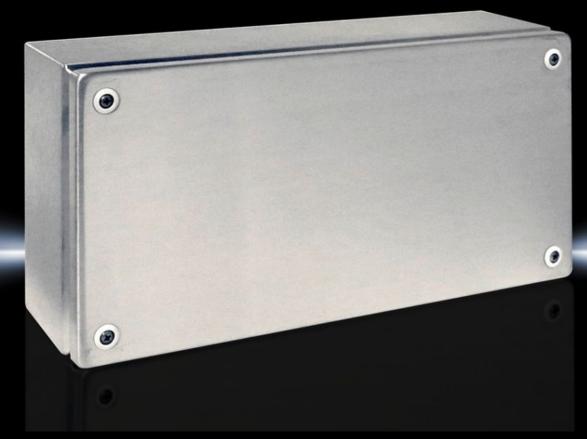

## KL 1525.010 - Terminal boxes KL Stainless steel

Terminal boxes, stainless steel 1.4301 (AISI 304), Protection category IP 66.

### **Features**

| Model No.                         | KL 1525.010                                                                                                          |
|-----------------------------------|----------------------------------------------------------------------------------------------------------------------|
| Material                          | Enclosure: Stainless steel 1.4301 (AISI 304)<br>Cover: Stainless steel 1.4301 (AISI 304), all-round foamed-in PU sea |
| Surface finish                    | Enclosure and cover: Brushed, grain 180                                                                              |
| Supply includes                   | Enclosure with cover<br>Quick-release fastener including plastic bushes                                              |
| Protection category NEMA          | NEMA 4X                                                                                                              |
| Protection category to IEC 60 529 | IP 66                                                                                                                |
| IK Code                           | IK08                                                                                                                 |
| Dimensions                        | Width: 400 mm<br>Height: 200 mm<br>Depth: 120 mm                                                                     |
| Material thickness - cover        | 1.25 mm                                                                                                              |
| Material thickness - enclosure    | 1.25 mm                                                                                                              |
| Lock                              | Number of locks: 4                                                                                                   |
| Basic material                    | Stainless steel 1.4301 (AISI 304)                                                                                    |
| Packs of                          | 1 pc(s).                                                                                                             |
| Net weight                        | 3                                                                                                                    |
| Gross weight                      | 3.46                                                                                                                 |
| Customs tariff number             | 84879090                                                                                                             |
| EAN                               | 4028177008526                                                                                                        |
| E-Number Sweden                   | E3404367                                                                                                             |
| ETIM 9                            | EC000261                                                                                                             |
| ETIM 8                            | EC000261                                                                                                             |
|                                   |                                                                                                                      |

#### Tender text

Stainless steel terminal box without gland plate, protection cat. IP 66

**Enclosure:** 

of 1.25 mm stainless steel 1.4301 (AISI 304), folded and welded from a single piece, with all-round protection channel on the cover aperture. Cover of 1.25 mm stainless steel, sealed, with foamed-in special cover seal, facilities for connecting PE conductors in the cover and box, profile strips on both internal sides with mounting holes. Special plastic bush guards against accidental loss of the cover screws and provides screwdriver guidance.