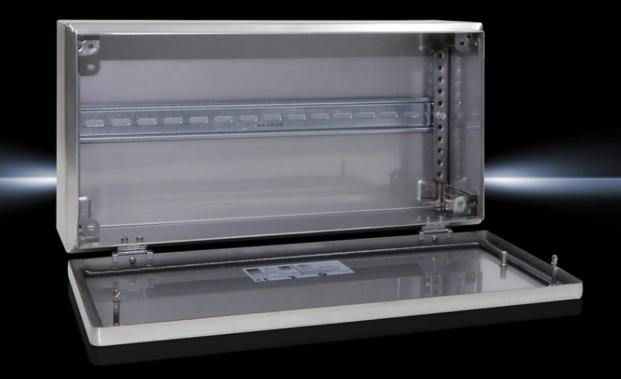

## BG 1558.010 - Bus enclosures BG Stainless steel

Stainless steel bus enclosures 1.4301 (AISI 304), incl. 180° hinge. Protection category IP 66.

#### **Features**

| Model No.                         | BG 1558.010                                                                                                                                        |
|-----------------------------------|----------------------------------------------------------------------------------------------------------------------------------------------------|
| Material                          | Enclosure: Stainless steel 1.4301 (AISI 304)<br>Cover: Stainless steel 1.4301 (AISI 304), all-round foamed-in PU sea<br>180° hinges: Die-cast zinc |
| Surface finish                    | Enclosure and cover: Brushed, grain 240<br>180° hinges: chrome-plated                                                                              |
| Supply includes                   | Enclosure with cover 180° hinges (2) Support rail TH 35/7.5 Quick-release fastener including plastic bushes                                        |
| Protection category NEMA          | NEMA 4X                                                                                                                                            |
| Protection category to IEC 60 529 | IP 66                                                                                                                                              |
| Dimensions                        | Width: 400 mm<br>Height: 200 mm<br>Depth: 123 mm                                                                                                   |
| Material thickness - enclosure    | 1.5 mm                                                                                                                                             |
| Material thickness - door         | 1.25 mm                                                                                                                                            |
| Door hinge position               | bottom                                                                                                                                             |
| Number of support rails           | 1                                                                                                                                                  |
| Lock                              | Lock version: Quick-release fastener including plastic bushes<br>Number of locks: 2                                                                |
| Basic material                    | Stainless steel 1.4301 (AISI 304)                                                                                                                  |
| Packs of                          | 1 pc(s).                                                                                                                                           |
| Net weight                        | 3.92                                                                                                                                               |
| Gross weight                      | 4.12                                                                                                                                               |
| Customs tariff number             | 94032080                                                                                                                                           |