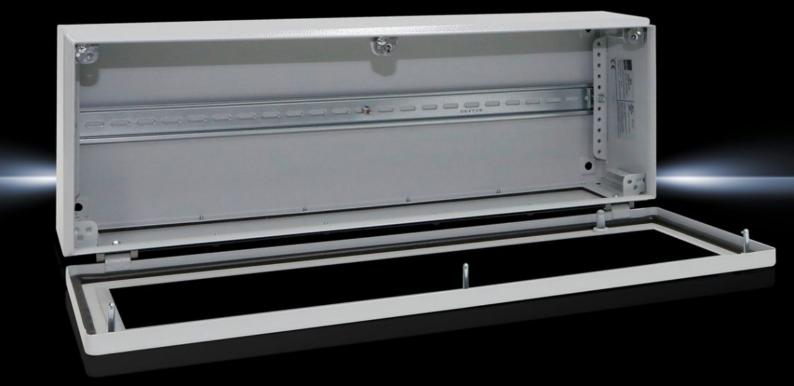

#### BG 1559.510 - Bus enclosures BG

Wall-mounted enclosure with door of sheet steel, with polycarbonate viewing window. Protection category IP 65. Bus modules of virtually all makes may be attached.

#### **Features**

| Model No.                         | BG 1559.510                                                                         |
|-----------------------------------|-------------------------------------------------------------------------------------|
| Material                          | Enclosure: Sheet steel<br>Door: Sheet steel<br>Viewing window: Polycarbonate, 4 mm  |
| Surface finish                    | Enclosure and door: Dipcoat primed, powder-coated on the outside, textured paint    |
| Colour                            | RAL 7035                                                                            |
| Supply includes                   | Enclosure with door<br>Viewing window in the door<br>Gland plate in enclosure base  |
| Protection category NEMA          | NEMA 12                                                                             |
| Protection category to IEC 60 529 | IP 65                                                                               |
| IK Code                           | IK08                                                                                |
| Dimensions                        | Width: 600 mm<br>Height: 200 mm<br>Depth: 125 mm                                    |
| Material thickness - enclosure    | 1.25 mm                                                                             |
| Material thickness - door         | 1.25 mm                                                                             |
| Door hinge position               | bottom                                                                              |
| Number of support rails           | 1                                                                                   |
| Lock                              | Lock version: Quick-release fastener including plastic bushes<br>Number of locks: 3 |
| Basic material                    | Sheet steel                                                                         |
| Packs of                          | 1 pc(s).                                                                            |
|                                   |                                                                                     |