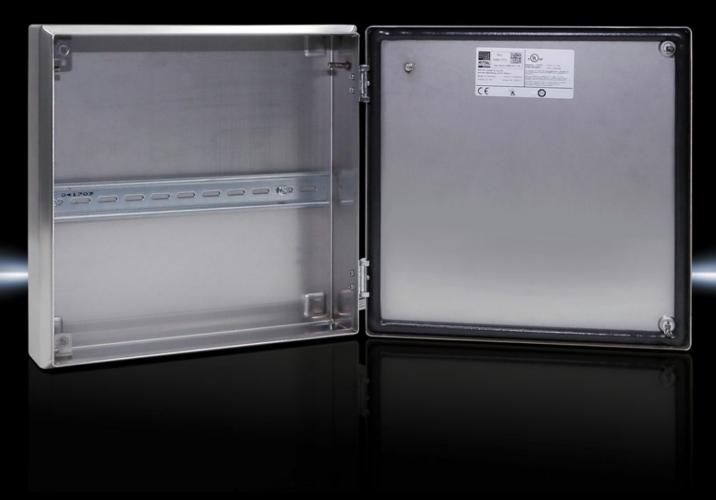

## BG 1584.010 - Bus enclosures BG Stainless steel

Stainless steel bus enclosures 1.4301 (AISI 304), incl. 180° hinge. Protection category IP 66.

#### **Features**

| Model No.                         | BG 1584.010                                                                                                                                        |
|-----------------------------------|----------------------------------------------------------------------------------------------------------------------------------------------------|
| Material                          | Enclosure: Stainless steel 1.4301 (AISI 304)<br>Cover: Stainless steel 1.4301 (AISI 304), all-round foamed-in PU sea<br>180° hinges: Die-cast zinc |
| Surface finish                    | Enclosure and cover: Brushed, grain 240<br>180° hinges: chrome-plated                                                                              |
| Supply includes                   | Enclosure with cover<br>180° hinges (2)<br>Support rail TH 35/7.5<br>Quick-release fastener including plastic bushes                               |
| Protection category NEMA          | NEMA 4X                                                                                                                                            |
| Protection category to IEC 60 529 | IP 66                                                                                                                                              |
| Dimensions                        | Width: 300 mm<br>Height: 300 mm<br>Depth: 80 mm                                                                                                    |
| Material thickness - enclosure    | 1.5 mm                                                                                                                                             |
| Material thickness - door         | 1.25 mm                                                                                                                                            |
| Door hinge position               | right/left                                                                                                                                         |
| Number of support rails           | 1                                                                                                                                                  |
| Lock                              | Lock version: Quick-release fastener including plastic bushes<br>Number of locks: 2                                                                |
| Basic material                    | Stainless steel 1.4301 (AISI 304)                                                                                                                  |
| Packs of                          | 1 pc(s).                                                                                                                                           |
| Net weight                        | 3.1                                                                                                                                                |
| Gross weight                      | 3.44                                                                                                                                               |
| Customs tariff number             | 94032080                                                                                                                                           |