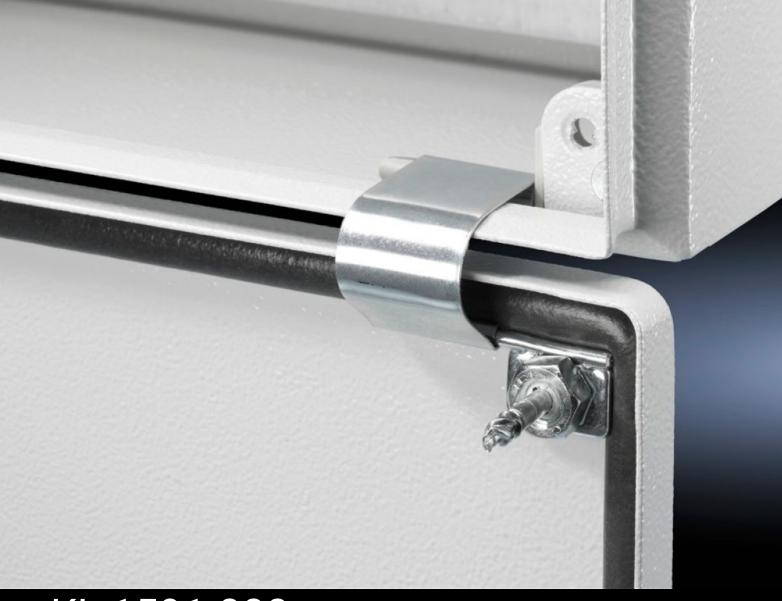

## KL 1591.000 - Cover retainer for KL

The cover retainer is easily fitted without drilling, and allows the covers to be opened, even when the terminal box below is bayed.

## **Features**

| Model No.             | KL 1591.000                                                                                                                                  |
|-----------------------|----------------------------------------------------------------------------------------------------------------------------------------------|
| Product description   | The cover retainer is easily fitted without drilling, and allows the covers to be opened upwards, even when the terminal box below is bayed. |
| Packs of              | 6 pc(s).                                                                                                                                     |
| Net weight            | 0.18                                                                                                                                         |
| Gross weight          | 0.192                                                                                                                                        |
| Customs tariff number | 73269098                                                                                                                                     |
| EAN                   | 4028177011113                                                                                                                                |
| E-Number Sweden       | E3404718                                                                                                                                     |
| ETIM 9                | EC002625                                                                                                                                     |
| ETIM 8                | EC002625                                                                                                                                     |
| ECLASS 8.0            | 27189234                                                                                                                                     |