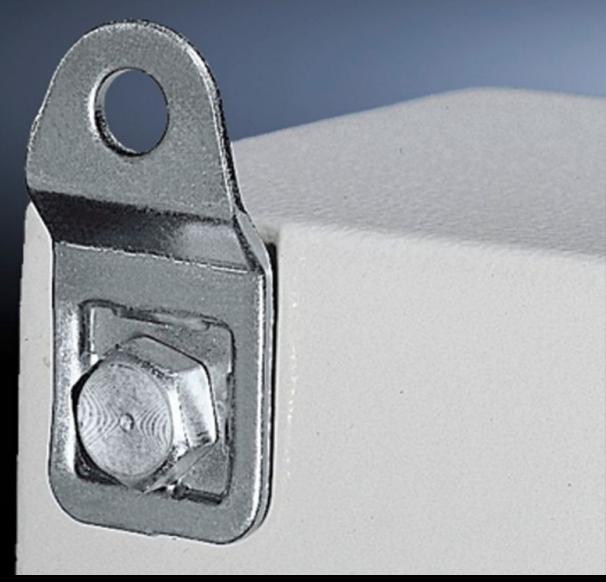

## KL 1594.000 - Wall mounting bracket for KL, EB, BG and EL wall-mounted enclosures

For the attachment of KL, EB, BG enclosures and EL wall-mounted enclosures.

## **Features**

| Model No.             | KL 1594.000                                                                                                                                 |
|-----------------------|---------------------------------------------------------------------------------------------------------------------------------------------|
| Material              | Stainless steel 1.4301 (AISI 304)                                                                                                           |
| Supply includes       | Assembly parts for mounting on the enclosure                                                                                                |
| Wall distance         | 8 mm                                                                                                                                        |
| Note                  | For hygiene reasons, and to retain the protection category, the stainless steel enclosures do not have any drilled holes for wall mounting. |
| To fit                | Enclosure type: KL<br>EB<br>BG                                                                                                              |
|                       | EL .                                                                                                                                        |
| Packs of              | 4 pc(s).                                                                                                                                    |
| Net weight            | 0.12                                                                                                                                        |
| Gross weight          | 0.14                                                                                                                                        |
| Customs tariff number | 83024900                                                                                                                                    |
| EAN                   | 4028177011175                                                                                                                               |
| E-Number Sweden       | E3404517                                                                                                                                    |
| ETIM 9                | EC002625                                                                                                                                    |
| ETIM 8                | EC002625                                                                                                                                    |
| ECLASS 8.0            | 27189234                                                                                                                                    |